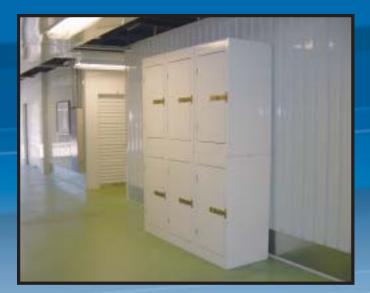

Model Number: 81/101

82/102

| 18 x 18 | 18 x 1

84/104

While researching alternative methods for the "Free Month" marketing technique utilized by many of today's storage sites, U.S. Door developed a portable locker system. These readyto-assemble lockers allow you to advertise storage at a low cost monthly rate, and not lose profits while doing it. Starting at only \$125.00 per unit, these lockers can offer added rentable space to any facility. Fitting behind stairwells, in oversized hallways, or stacked together in unrentable units, these low cost lockers turn your now empty units into money making locker units. Various configurations and sizes are available. All units are boxed for UPS shipping. No drilling is required; all holes are pre-punched for ease of assembly. Call today for more information and pricing.

### **Standard Sizes:**

-24"x 24"x 48" \*

-36"x 36"x 48" \*

-24"x 24"x 96" - single door -36"x 36"x 96" - single door

\* Available for Quick Ship by UPS

#### **Standard Features:**

-Completely Bolt Together

-All Required Fasteners Included

-Slide Lock Included

-Optional Shelving Package Available

-Custom Sizes Available Upon Request

Roll-up Doors • Corridor • Locker Units • Swing Doors • Mezzanines • Portable Storage