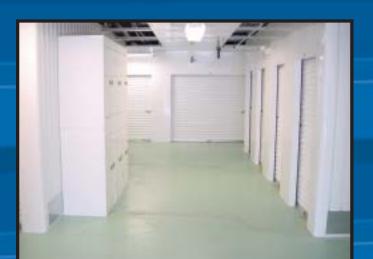

Model Number: 81/101

82/102

| 18 x 18 | 18 x 1

84/104

While researching alternative methods for the "Free Month" marketing technique utilized by many of today's storage sites, U.S. Door developed a portable locker system. These readyto-assemble lockers allow you to advertise storage at a low cost monthly rate, and not lose profits while doing it. Starting at only \$125.00 per unit, these lockers can offer added rentable space to any facility. Fitting behind stairwells, in oversized hallways, or stacked together in unrentable units, these low cost lockers turn your now empty units into money making locker units. Various configurations and sizes are available. All units are boxed for UPS shipping. No drilling is required; all holes are pre-punched for ease of assembly. Call today for more information and pricing.