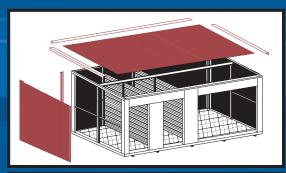

U.S. Door's new line of portable storage buildings, provides you with additional storage units when you need them - RiteAway. Manufactured completely from hot-dipped galvanized steel components and available in pre-finished colors, these buildings will provide you a lifetime of rentable income. Suitable for existing sites requiring a few more units, or sites with potential customers waiting for new buildings to arrive, these portables start your rental income when you most want it – RiteAway. As fully portable units, these buildings also qualify for multi-year equipment leasing packages. Let U.S. Door show you how to add immediate profits with minimal upfront costs.

### **Standard Building Floor:**

-Aluminum Diamond Plate

### **Standard Building Foundation:**

- -Equipped with a 2.5" Skid Plate
- -Rated at 50 lbs. Per sq.ft. Floor Load
- -30 lb. Snow Load
- -110 mph Wind Load