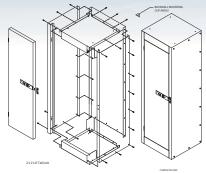

Model Number: 81/101

82/102

| 18 x 18 | 18 x 1

84/104

While researching alternative methods for the "Free Month" marketing technique utilized by many of today's storage sites, U.S. Door developed a portable locker system. These readyto-assemble lockers allow you to advertise storage at a low cost monthly rate, and not lose profits while doing it. Starting at only \$125.00 per unit, these lockers can offer added rentable space to any facility. Fitting behind stairwells, in oversized hallways, or stacked together in unrentable units, these low cost lockers turn your now empty units into money making locker units. Various configurations and sizes are available. All units are boxed for UPS shipping. No drilling is required; all holes are pre-punched for ease of assembly. Call today for more information and pricing.

### **Standard Sizes:**

-24"x 24"x 48" \*

-36"x 36"x 48" \*

-24"x 24"x 96" - single door -36"x 36"x 96" - single door

\* Available for Quick Ship by UPS

#### **Standard Features:**

-Completely Bolt Together

-All Required Fasteners Included

-Slide Lock Included

-Optional Shelving Package Available

-Custom Sizes Available Upon Request

Roll-up Doors • Corridor • Locker Units • Swing Doors • Mezzanines • Portable Storage