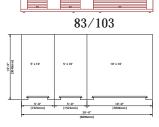

Model Number: 81/101

82/102

| 18 x 18 | 18 x 1

84/104

While researching alternative methods for the "Free Month" marketing technique utilized by many of today's storage sites, U.S. Door developed a portable locker system. These readyto-assemble lockers allow you to advertise storage at a low cost monthly rate, and not lose profits while doing it. Starting at only \$125.00 per unit, these lockers can offer added rentable space to any facility. Fitting behind stairwells, in oversized hallways, or stacked together in unrentable units, these low cost lockers turn your now empty units into money making locker units. Various configurations and sizes are available. All units are boxed for UPS shipping. No drilling is required; all holes are pre-punched for ease of assembly. Call today for more information and pricing.