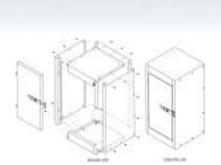

Model Number: 81/101

82/102

| 18 x 18 | 18 x 1

84/104

While researching alternative methods for the "Free Month" marketing technique utilized by many of today's storage sites, U.S. Door developed a portable locker system. These readyto-assemble lockers allow you to advertise storage at a low cost monthly rate, and not lose profits while doing it. Starting at only \$125.00 per unit, these lockers can offer added rentable space to any facility. Fitting behind stairwells, in oversized hallways, or stacked together in unrentable units, these low cost lockers turn your now empty units into money making locker units. Various configurations and sizes are available. All units are boxed for UPS shipping. No drilling is required; all holes are pre-punched for ease of assembly. Call today for more information and pricing.

### **Standard Sizes:**

-24"x 24"x 48" \*

-36"x 36"x 48" \*

-24"x 24"x 96" - single door -36"x 36"x 96" - single door

\* Available for Quick Ship by UPS

#### **Standard Features:**

-Completely Bolt Together

-All Required Fasteners Included

-Slide Lock Included

-Optional Shelving Package Available

-Custom Sizes Available Upon Request

Roll-up Doors • Corridor • Locker Units • Swing Doors • Mezzanines • Portable Storage