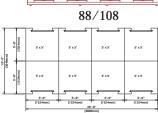

Model Number: 81/101

82/102

| 18 x 18 | 18 x 1

84/104

While researching alternative methods for the "Free Month" marketing technique utilized by many of today's storage sites, U.S. Door developed a portable locker system. These readyto-assemble lockers allow you to advertise storage at a low cost monthly rate, and not lose profits while doing it. Starting at only \$125.00 per unit, these lockers can offer added rentable space to any facility. Fitting behind stairwells, in oversized hallways, or stacked together in unrentable units, these low cost lockers turn your now empty units into money making locker units. Various configurations and sizes are available. All units are boxed for UPS shipping. No drilling is required; all holes are pre-punched for ease of assembly. Call today for more information and pricing.