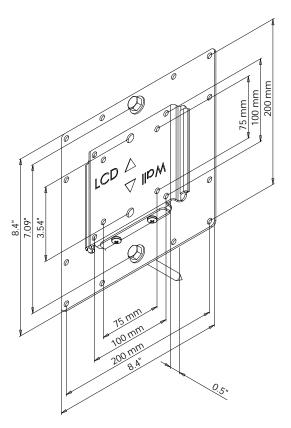

## **Product Features:**

Holds 10" - 30" flat panels

Accommodates flat panels with 75, 100, 200 and 100 x 200mm VESA hole patterns

Quick connect/disconnect design

Distance from wall to back of the flat panel – 0.5"

## **Product Specifications:**

(for Architects & Engineers)

The wall flush mount for the small flat panel display shall be the Video Mount Products (VMP) FP-SFB. The mount shall be constructed primarily of formed steel. The mount shall include security screws to secure the plates together. The mount shall be a universal style mount capable of supporting all 10" – 30" flat panels that incorporate 75, 100, 200 or 100x200 VESA standards and not necessarily be model specific. The load capacity shall be 50 lbs.