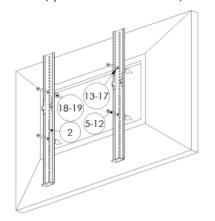

Step 4: Securing the mounting brackets to the wall plate

#### Step 4

Use the hooks in the mounting bracket (2) to hook on the top rail of the wall plate (1). Use security screws (3) and the long allen key (4) to secure the TVs to the wall plate (1) and to secure its horizontal position.