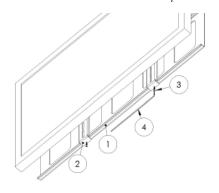

Step 4: Securing the mounting brackets to the wall plate

#### Step 4

Use the hooks in the mounting bracket (2) to hook on the top rail of the wall plate (1). Use security screws (3) and the long allen key (4) to secure the TVs to the wall plate (1) and to secure its horizontal position.