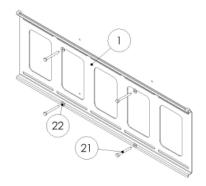

Step 2: Mounting the wall plate

Step 3A: Attaching the mounting brackets to the monitor (spacers not needed)

Step 3B: Attaching the mounting brackets to the monitor (spacers used due to recessed hole patterns)

### Step 2

Mark the wall or desired mounting surface in preparation of installation of wall mounting plate 1. If mounting to wooden studs, pre drill pilot holes using a 7/32" drill bit. Attach the wall plate 1 to the wooden stud using the 5/16" by 2.5" long lag screw 21 and washer 22 making sure the small ear flaps are on the top rail of the wall plate 1. WARNING: Please verify that your mounting surface will support the combined weight of your mount, mounting hardware, and flat panel. Also verify that the mounting surface is safe to drill through. Please note only mounting hardware for mounting to wooden studs will be provided with the unit. If mounting to a surface other than wooden studs then other hardware will be required. If in doubt or uncertain about any of the above, please contact a professional installer.