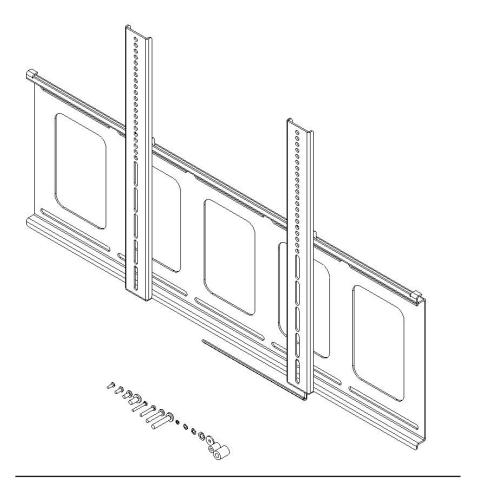

Instruction Sheet For:

# FP-LF & FP-LFB

For more information, please contact us at: 345 Log Canoe Circle, Stevensville, Maryland 21666
Toll Free: 877.281.2169 Phone: 410.643.6390 Fax: 410.643.6615

www.videomount.com

| ITEM<br>NO. | DESCRIPTION                | QTY. |
|-------------|----------------------------|------|
| _           | Wall Plate                 | _    |
| 2           | Mounting Bracket           | 2    |
| က           | Security Screw M5*P0.8*L20 | 2    |
| 4           | Long Allen Key M4          | _    |
| 2           | Screw M4*P0.7*L12          | 4    |
| 9           | Screw M5*P0.8*L12          | 4    |
| 7           | Screw M6*P1.0*L12          | 4    |
| ∞           | Screw M8*P1.25*L16.5       | 4    |
| 6           | Screw M4*P0.7*L30          | 4    |
| 10          | Screw M5*P0.8*L30          | 4    |
| 11          | Screw M6*P1.0*L35          | 4    |
| 12          | Screw M8*P1.25*L40         | 4    |
| 13          | Lock Washer M4             | 4    |
| 14          | Lock Washer M5             | 4    |
| 15          | Lock Washer M6             | 4    |
| 16          | Lock Washer M8             | 4    |
| 17          | Washer ∅5.5* ∅18*T2.0      | 8    |
| 18          | Spacer M6                  | 4    |
| 19          | Spacer M8                  | 4    |
| 20          | Magnetic Level             | _    |
| 21          | Lag Screw 5/16"*L2.5"      | 9    |
| 22          | Washer ∅8.3* ∅19*T1.6      | 9    |

#### Step 1

Before starting, lay out all parts to your mount and match them to the parts list provided. Verify that you have all your parts before attempting to assemble the mount.