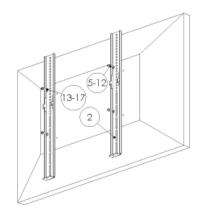

Step 2: Mounting the wall plate

Step 3A: Attaching the mounting brackets to the monitor (spacers not needed)

Step 3B: Attaching the mounting brackets to the monitor (spacers used due to recessed hole patterns)

#### Step 3

Determine the correct screw size and if you need to use washers, lock washers, or spacers. Note: Spacers are used for TVs with recessed hole patterns. Secure the TV to the mounting bracket 2 using the appropriate hardware 5 through 19. Note: The brackets have to be level with each other to work properly.