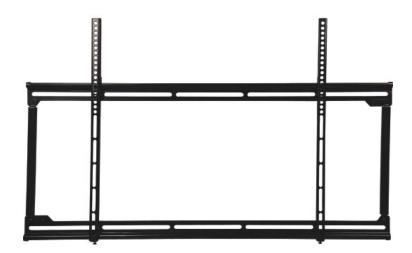

## **Product Features:**

Holds 42" - 63" flat panels

Maximum flat panel hole pattern – 890mm x 540mm

Distance from wall to back of the flat panel – 0.85"

Load capacity - 150 lbs

Black powder coat finish

Also available in silver finish (FP-LFV)

## **Product Specifications:**

(for Architects & Engineers)

The wall flush mount for the large flat panel display shall be the Video Mount Products (VMP) FP-LFV. The mount shall be designed to attach to at least 2 studs up to 24" apart or other suitable support surface. The mount shall be primarily composed of formed steel and shall incorporate arc welds and security screws. The mount shall be capable of adjusting to accommodate a wide variety of flat panels ranging in size from 42" to 63" and not necessarily be model specific. The adjustable mounting rails shall be capable of accommodating a maximum hole pattern of 890 mm wide and 540 mm tall. The load capacity shall be 150 lbs.