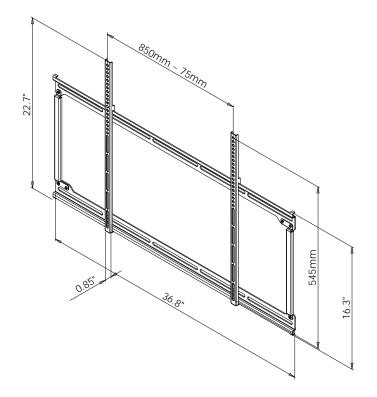

## **Product Features:**

Holds 42" - 63" flat panels

Maximum flat panel hole pattern – 890mm x 540mm

Distance from wall to back of the flat panel – 0.85"

Load capacity - 150 lbs

Black powder coat finish

Also available in silver finish (FP-LFV)

## **Product Specifications:**

(for Architects & Engineers)

The wall flush mount for the large flat panel display shall be the Video Mount Products (VMP) FP-LFV. The mount shall be designed to attach to at least 2 studs up to 24" apart or other suitable support surface. The mount shall be primarily composed of formed steel and shall incorporate arc welds and security screws. The mount shall be capable of adjusting to accommodate a wide variety of flat panels ranging in size from 42" to 63" and not necessarily be model specific. The adjustable mounting rails shall be capable of accommodating a maximum hole pattern of 890 mm wide and 540 mm tall. The load capacity shall be 150 lbs.