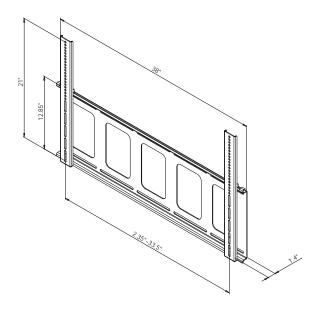

## **Product Features:**

Holds 42" - 70" flat panels

Distance from wall to back of the flat panel – 1.4"

Maximum flat panel hole pattern – 850mm x 500mm

Accomodates double gang box

Load capacity - 180 lbs

Black powder coat finish

## **Product Specifications:**

(for Architects & Engineers)

The wall flush mount for the large flat panel display shall be the Video Mount Products (VMP) FP-LF. The mount shall be designed to attach to at least 2 studs up to 24" apart or other suitable support surface. The mount shall be primarily composed of formed steel and shall incorporate arc welds and security screws. The mount shall be capable of adjusting to accommodate a wide variety of flat panels ranging in size from 42" to 70" and not necessarily be model specific. The adjustable mounting rails shall be capable of accommodating a maximum hole pattern of 850mm wide and 500mm tall.