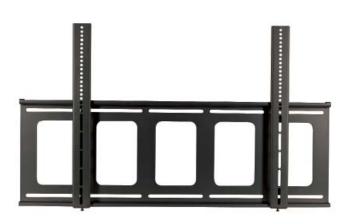

## FP-LFB Large Flat Panel Flush Mount

## **Product Features:**

Holds 42" - 70" flat panels

Distance from wall to back of the flat panel – 1.4"

Maximum flat panel hole pattern – 850mm x 500mm

Accomodates double gang box

Load capacity - 180 lbs

Black powder coat finish