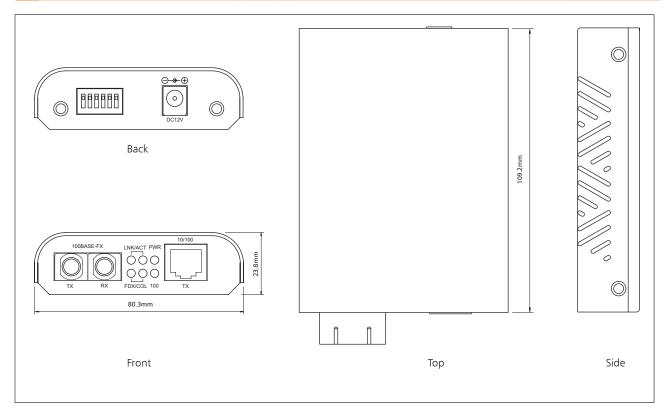

(SC) -20Km Media Converter |
| EL100T-20 | 10/100Base-TX to 100Base-FX Single Mode (ST) -20Km Media Converter |
| EL100C-40 | 10/100Base-TX to 100Base-FX Single Mode (SC) -40Km Media Converter |
|           | -                                                                  |
| EL110C    | 100Base-TX to 100Base-FX Multi Mode (SC) Media Converter           |
| EL110T    | 100Base-TX to 100Base-FX Multi Mode (ST) Media Converter           |
| EL110C-20 | 100Base-TX to 100Base-FX Single Mode (SC) -20Km Media Converter    |
| EL110T-20 | 100Base-TX to 100Base-FX Single Mode (ST) -20Km Media Converter    |
| EL110C-40 | 100Base-TX to 100Base-FX Single Mode (SC) -40Km Media Converter    |

NOTES:

\* The EMC1600 Chassis is available seperately.

# Specifications

### Technology



## Diagrams



Interface

www.etherwan.com

#### 2-32