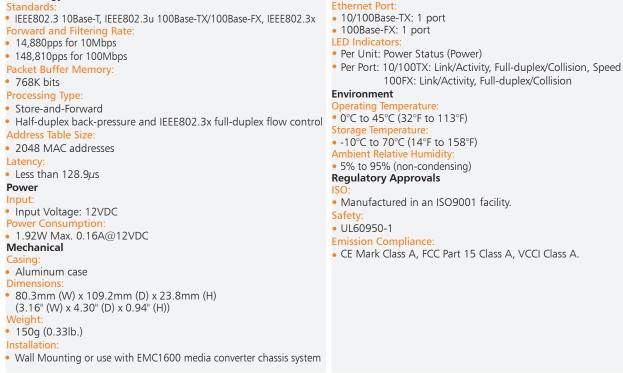

## Features

- DIP switch configuration for "Link-Fault-Pass-Through", speed, duplex mode
- > 2048 MAC addresses
- 768K bits buffer memory
- 10/100Mbps-Full/Half-duplex, Auto-Negotiation, Auto-MDI/MDIX
- Full wire-speed forwarding rate

## **Ordering Information**

> 12VDC external universal PSU

- 0°C to 45°C (32°F to 113°F) operating temperature range
  Aluminum case
- Supports Wall Mounting installation or expansion use with EMC1600 media converter chassis system