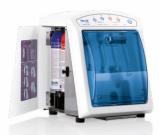

# **MAINTENANCE** ACCESSORIES

LUBRICARE Maintenance system REF. 1600915-001

LUBRIMED Pack of 6 cartridges REF. 1600037-006

BIEN-AIR CLEANING WIRE Pack of 10 REF. 1000001-010