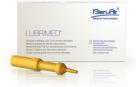

# **MAINTENANCE** ACCESSORIES

LUBRICARE Maintenance system REF. 1600915-001

LUBRIMED Pack of 6 cartridges REF. 1600037-006

BIEN-AIR CLEANING WIRE Pack of 10 REF. 1000001-010