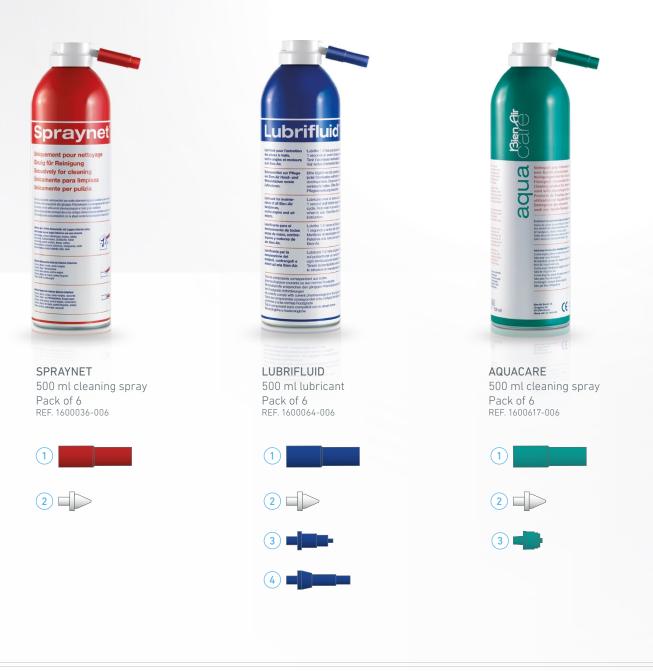

# **MAINTENANCE** ACCESSORIES

LUBRICARE Maintenance system REF. 1600915-001

LUBRIMED Pack of 6 cartridges REF. 1600037-006

BIEN-AIR CLEANING WIRE Pack of 10 REF. 1000001-010