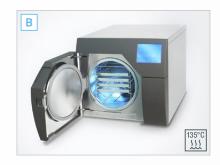

## 3 STERILISATION

Α

#### A. PLACE THE MOTOR IN A STERILISATION BAG

- B. STERILISE IN ACCORDANCE WITH THE MANUFACTURER'S INSTRUCTIONS
- Instruments bearing the 🖭 symbol can be sterilised in an autoclave