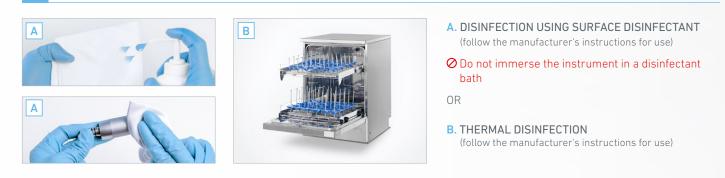

## CLEANING

Α



MAINTENANCE

Refer to the user manual for the product for the complete cleaning and sterilisation maintenance procedures. This medical device is supplied

in "non sterile" condition. Please ensure that this procedure is followed

OF MX-i MOTOR.

before the device is used.

### A. INTERNAL CLEANING

 $\bullet$  Rinse the interior of the piece under running water at <38°C

#### **B. EXTERNAL CLEANING**

• Clean the exterior of the piece under running water at <38°C

## 2 DISINFECTION



## 3 STERILISATION

Α



#### A. PLACE THE MOTOR IN A STERILISATION BAG

- B. STERILISE IN ACCORDANCE WITH THE MANUFACTURER'S INSTRUCTIONS
- Instruments bearing the 🖭 symbol can be sterilised in an autoclave



# **MAINTENANCE** ACCESSORIES







LUBRICARE Maintenance system REF. 1600915-001



LUBRIMED Pack of 6 cartridges REF. 1600037-006



BIEN-AIR CLEANING WIRE Pack of 10 REF. 1000001-010