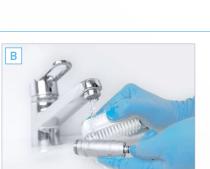

#### **B. EXTERNAL CLEANING**

• Clean the exterior of the piece under running water at <38°C