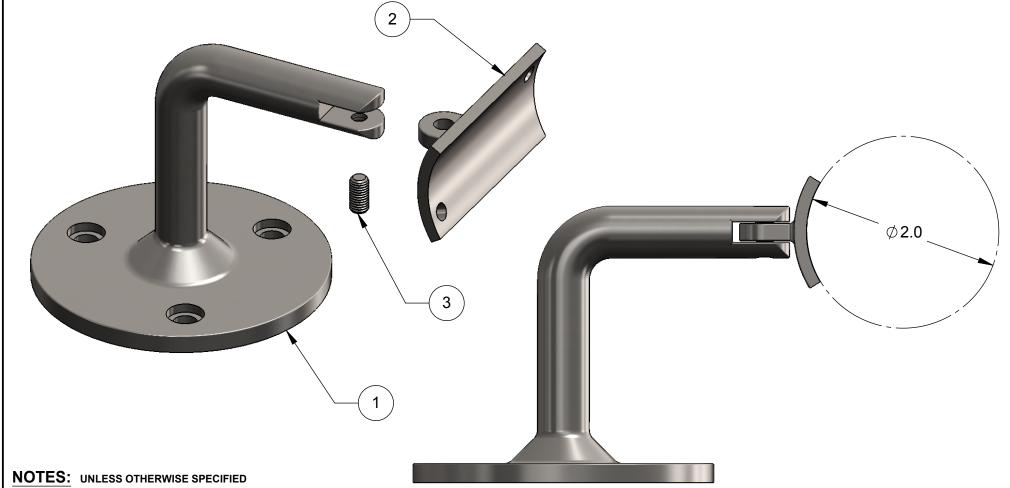

| ITEM NO. | PART NUMBER | DESCRIPTION                             | QTY. | MATERIAL TYPE |
|----------|-------------|-----------------------------------------|------|---------------|
| 1        | 05-260-01   | Base - Stainless Wall Mount             | 1    | 316 SS        |
| 2        | 05-260-02   | Stainless 2" Radius Saddle (Wall Mount) | 1    | 316 SS        |
| 3        |             | M5 x 0.8 x 10mm Set Screw               | 1    |               |

MATERIAL TYPE: See BOM **VENDOR ID:** 

| REV       | DATI                               | E | DESCRIPTION OF CHANGE                                                                                                                                                                                                                                                                                                                                                                                                                                                                                                                                                                                                                                                                                                                                                                                                                                                                                                                                                                                                                                                                                                                                                                                                                                                                                                                                                                                                                                                                                                                                                                                                                                                                                                                                                                                                                                                                                                                                                                                                                                                                                                          | ECN                                            | BY | APPR            |  |  |  |  |  |
|-----------|------------------------------------|---|--------------------------------------------------------------------------------------------------------------------------------------------------------------------------------------------------------------------------------------------------------------------------------------------------------------------------------------------------------------------------------------------------------------------------------------------------------------------------------------------------------------------------------------------------------------------------------------------------------------------------------------------------------------------------------------------------------------------------------------------------------------------------------------------------------------------------------------------------------------------------------------------------------------------------------------------------------------------------------------------------------------------------------------------------------------------------------------------------------------------------------------------------------------------------------------------------------------------------------------------------------------------------------------------------------------------------------------------------------------------------------------------------------------------------------------------------------------------------------------------------------------------------------------------------------------------------------------------------------------------------------------------------------------------------------------------------------------------------------------------------------------------------------------------------------------------------------------------------------------------------------------------------------------------------------------------------------------------------------------------------------------------------------------------------------------------------------------------------------------------------------|------------------------------------------------|----|-----------------|--|--|--|--|--|
| REVISIONS |                                    |   |                                                                                                                                                                                                                                                                                                                                                                                                                                                                                                                                                                                                                                                                                                                                                                                                                                                                                                                                                                                                                                                                                                                                                                                                                                                                                                                                                                                                                                                                                                                                                                                                                                                                                                                                                                                                                                                                                                                                                                                                                                                                                                                                |                                                |    |                 |  |  |  |  |  |
| SC<br>&R  | SC Stainless<br>Cable &<br>Railing |   | .XXX±.005 OTHERWISE AND IS PROTECTED UNDER COPYRIGHT LAW AS AN UNDER COPYRIGHT LAW AND UND | Stainless 2" Wall Mount<br>ASM (Radius Saddle) |    |                 |  |  |  |  |  |
| DRAWN BY: | DAT                                |   | FRACTIONAL ±1/32  NOT BE PUBLISHED, COPIED, OR REPRODUCED WITHOUT EXPRESS WRITTEN PERMISSION FROM SCAR.  DWG NO.  05-260-00-ASI                                                                                                                                                                                                                                                                                                                                                                                                                                                                                                                                                                                                                                                                                                                                                                                                                                                                                                                                                                                                                                                                                                                                                                                                                                                                                                                                                                                                                                                                                                                                                                                                                                                                                                                                                                                                                                                                                                                                                                                                | M                                              |    | SHEET<br>1 OF 1 |  |  |  |  |  |