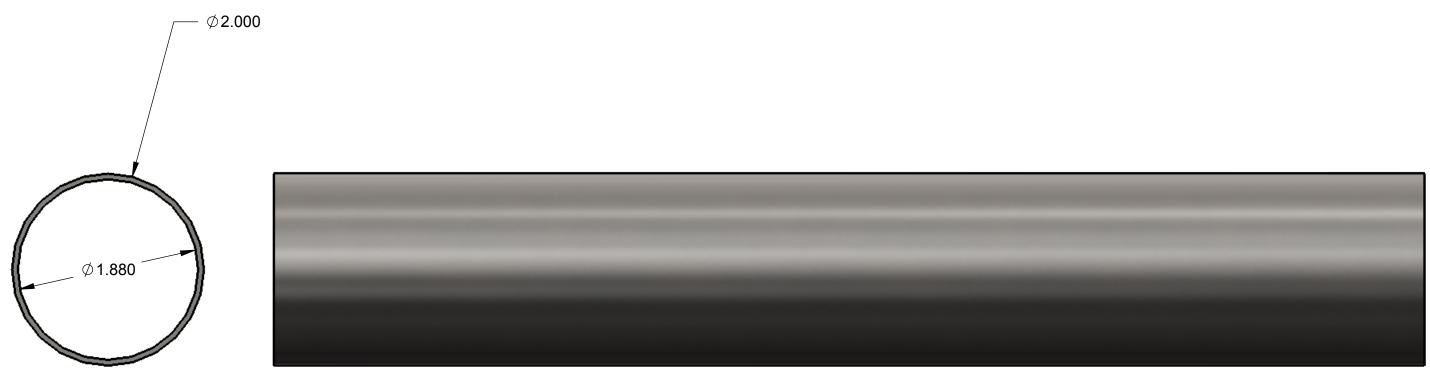

## NOTES: UNLESS OTHERWISE SPECIFIED

- DIMENSIONS ARE IN INCHES (MM).
   MACHINED SURFACES TO BE 63 μIN MAX.
   DO NOT SCALE DRAWING.
   PART TO BE FREE OF BURRS AND SHARP EDGES.
   ALL MATERIAL TO BE CLEAN, DEGREASED AND FREE OF ALL IMPURITIES.
   ANY CHANGE MUST BE AUTHORIZED BY AN SC&R ENGINEER.

MATERIAL TYPE: 316 SS VENDOR ID:

| REV             | DATE                            | DESCRIPTION OF CHA                                     | ANGE                                                                                                                          |                          | ECN   | BY  | APPR            |
|-----------------|---------------------------------|--------------------------------------------------------|-------------------------------------------------------------------------------------------------------------------------------|--------------------------|-------|-----|-----------------|
| REVISIONS       |                                 |                                                        |                                                                                                                               |                          |       |     |                 |
|                 | Stainless<br>Cable &<br>Railing | .XX ±.01 TOLERANCES .XXX ±.005 OTHERWISE ANGULAR ±0.5° | THIS DRAWING IS THE PROPERTY OF STAINLESS CABLE & RAILING AND IS PROTECTED UNDER COPYRIGHT LAW AS AN UNPUBLISHED WORK. IT MAY | <sup>™</sup> 2" Stainles | s Tub | ing |                 |
| DRAWN BY: DATE: |                                 | FRACTIONAL ±1/32                                       | NOT BE PUBLISHED, COPIED,<br>OR REPRODUCED WITHOUT<br>EXPRESS WRITTEN<br>PERMISSION FROM SC&R.                                | 05-300-01                |       |     | SHEET<br>1 OF 1 |
| GM              | GM 1/9/2011                     |                                                        |                                                                                                                               | 00 000 0 .               |       |     | 1 , 0, ,        |