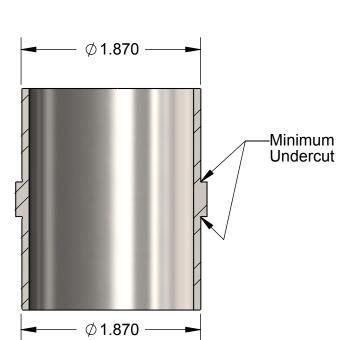

## **SECTION A-A NOTES:** UNLESS OTHERWISE SPECIFIED

- DIMENSIONS ARE IN INCHES (MM).
   MACHINED SURFACES TO BE 63 μIN MAX.
   DO NOT SCALE DRAWING.
   PART TO BE FREE OF BURRS AND SHARP EDGES.
   ALL MATERIAL TO BE CLEAN, DEGREASED AND FREE OF ALL IMPURITIES.
   ANY CHANGE MUST BE AUTHORIZED BY AN SC&R ENGINEER.

MATERIAL TYPE: 316 SS **VENDOR ID:** 

| REV                               | DATE            | DESCRIPTION OF CHANGE                                                                                                                                                                                                                                                                       |                                                                                                                                  |  | BY    | APPR   |
|-----------------------------------|-----------------|---------------------------------------------------------------------------------------------------------------------------------------------------------------------------------------------------------------------------------------------------------------------------------------------|----------------------------------------------------------------------------------------------------------------------------------|--|-------|--------|
| REVISIONS                         |                 |                                                                                                                                                                                                                                                                                             |                                                                                                                                  |  |       |        |
| SC Stainless XX ±.01 UNLES OTHERW |                 | .XX ±.0.01 UNILESS OTHERWISE OF STANLESS CABLE & RAILIN AND IS PROTECTED UNDER SPECIFIED SPECIFIED OF STANLESS CABLE & RAILIN AND IS PROTECTED UNDER UNIVERSITY OF STANLESS CABLE & RAILIN AND IS PROTECTED UNDER WITHOUT OF REPRODUCED WITHOUT OF REPRODUCED WITHOUT OF REPRODUCED WITHOUT | OF STANLESS CABLE & RAILING AND IS PROTECTED UNDER OPPRIGHT LAW AS AN UNPUBLISHED WORK. IT MAY WOT BE PUBLISHED, COPIED, DWG NO. |  | SHEET |        |
| DRAWN BY: GM                      | DATE:<br>1/7/20 | PROJECT: EXPRESS WRITTEN PERMISSION FROM SC&R.                                                                                                                                                                                                                                              | 05-120-01                                                                                                                        |  |       | 1 OF 1 |