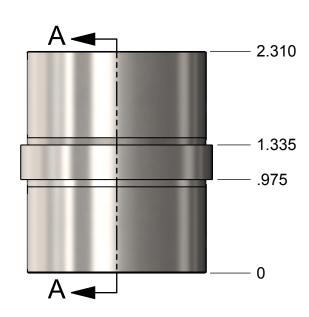

## **SECTION A-A NOTES:** UNLESS OTHERWISE SPECIFIED

- DIMENSIONS ARE IN INCHES (MM).
   MACHINED SURFACES TO BE 63 μIN MAX.
   DO NOT SCALE DRAWING.
   PART TO BE FREE OF BURRS AND SHARP EDGES.
   ALL MATERIAL TO BE CLEAN, DEGREASED AND FREE OF ALL IMPURITIES.
   ANY CHANGE MUST BE AUTHORIZED BY AN SC&R ENGINEER.

MATERIAL TYPE: 316 SS **VENDOR ID:** 

| REV                               | DATE            | DESCRIPTION OF CHANGE                                                                                                                                                                                                                                                                       |                                                                                                                                  |  | BY    | APPR   |
|-----------------------------------|-----------------|---------------------------------------------------------------------------------------------------------------------------------------------------------------------------------------------------------------------------------------------------------------------------------------------|----------------------------------------------------------------------------------------------------------------------------------|--|-------|--------|
| REVISIONS                         |                 |                                                                                                                                                                                                                                                                                             |                                                                                                                                  |  |       |        |
| SC Stainless XX ±.01 UNLES OTHERW |                 | .XX ±.0.01 UNILESS OTHERWISE OF STANLESS CABLE & RAILIN AND IS PROTECTED UNDER SPECIFIED SPECIFIED OF STANLESS CABLE & RAILIN AND IS PROTECTED UNDER UNIVERSITY OF STANLESS CABLE & RAILIN AND IS PROTECTED UNDER WITHOUT OF REPRODUCED WITHOUT OF REPRODUCED WITHOUT OF REPRODUCED WITHOUT | OF STANLESS CABLE & RAILING AND IS PROTECTED UNDER OPPRIGHT LAW AS AN UNPUBLISHED WORK. IT MAY WOT BE PUBLISHED, COPIED, DWG NO. |  | SHEET |        |
| DRAWN BY: GM                      | DATE:<br>1/7/20 | PROJECT: EXPRESS WRITTEN PERMISSION FROM SC&R.                                                                                                                                                                                                                                              | 05-120-01                                                                                                                        |  |       | 1 OF 1 |