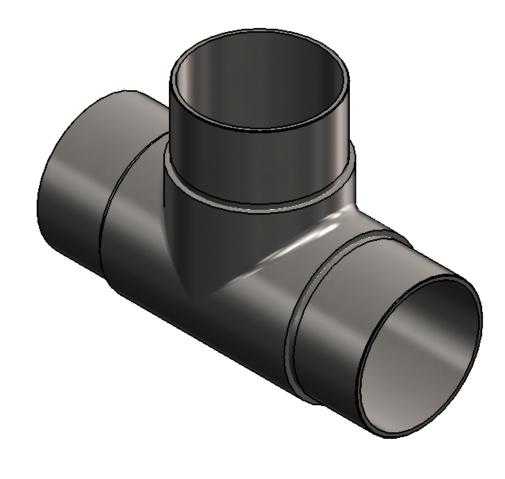

MATERIAL TYPE: 316 SS VENDOR ID:

|                                                                                                                        |      | _                                                                                                      |                                       |            |        |       |        |
|------------------------------------------------------------------------------------------------------------------------|------|--------------------------------------------------------------------------------------------------------|---------------------------------------|------------|--------|-------|--------|
| REV                                                                                                                    | DATE | DESCRIPTION OF CHANGE                                                                                  |                                       |            | ECN    | BY    | APPR   |
| REVISIONS                                                                                                              |      |                                                                                                        |                                       |            |        |       |        |
| Stainless Cable & ANGULAR ±0.5°  Railing  XX ±.01 TOLERANCES UNLESS OTHERWISS SPECIFIED ANGULAR ±0.5° FRACTIONAL ±1/32 |      | AND IS PROTECTED UNDER COPYRIGHT LAW AS AN UNPUBLISHED WORK. IT MAY NOT BE PUBLISHED, COPIED,  DWG NO. | Stainless 2                           | " Flus     | sh Tee | SHEET |        |
| DRAWN BY: DATE: PROJECT: PROJECT:                                                                                      |      |                                                                                                        | EXPRESS WRITTEN PERMISSION FROM SC&R. | UO-10U-U I |        |       | 1 OF 1 |