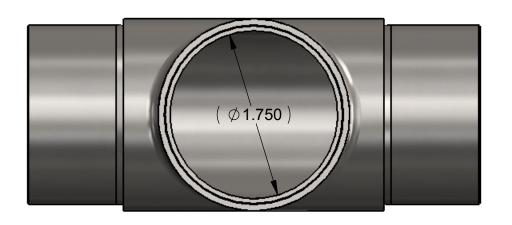

MATERIAL TYPE: 316 SS VENDOR ID:

|                                                                                                                        |      | _                                                                                                      |                                       |            |        |       |        |
|------------------------------------------------------------------------------------------------------------------------|------|--------------------------------------------------------------------------------------------------------|---------------------------------------|------------|--------|-------|--------|
| REV                                                                                                                    | DATE | DESCRIPTION OF CHANGE                                                                                  |                                       |            | ECN    | BY    | APPR   |
| REVISIONS                                                                                                              |      |                                                                                                        |                                       |            |        |       |        |
| Stainless Cable & ANGULAR ±0.5°  Railing  XX ±.01 TOLERANCES UNLESS OTHERWISS SPECIFIED ANGULAR ±0.5° FRACTIONAL ±1/32 |      | AND IS PROTECTED UNDER COPYRIGHT LAW AS AN UNPUBLISHED WORK. IT MAY NOT BE PUBLISHED, COPIED,  DWG NO. | Stainless 2                           | " Flus     | sh Tee | SHEET |        |
| DRAWN BY: DATE: PROJECT: PROJECT:                                                                                      |      |                                                                                                        | EXPRESS WRITTEN PERMISSION FROM SC&R. | UO-10U-U I |        |       | 1 OF 1 |