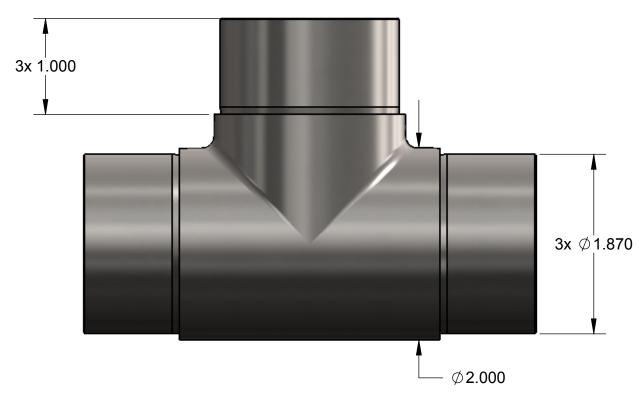

## NOTES: UNLESS OTHERWISE SPECIFIED

- DIMENSIONS ARE IN INCHES (MM).
   MACHINED SURFACES TO BE 63 μIN MAX.
   DO NOT SCALE DRAWING.
   PART TO BE FREE OF BURRS AND SHARP EDGES.
   ALL MATERIAL TO BE CLEAN, DEGREASED AND FREE OF ALL IMPURITIES.
   ANY CHANGE MUST BE AUTHORIZED BY AN SC&R ENGINEER.

MATERIAL TYPE: 316 SS VENDOR ID:

|                                                                                                                        |      | _                                                                                                      |                                       |            |        |       |        |
|------------------------------------------------------------------------------------------------------------------------|------|--------------------------------------------------------------------------------------------------------|---------------------------------------|------------|--------|-------|--------|
| REV                                                                                                                    | DATE | DESCRIPTION OF CHANGE                                                                                  |                                       |            | ECN    | BY    | APPR   |
| REVISIONS                                                                                                              |      |                                                                                                        |                                       |            |        |       |        |
| Stainless Cable & ANGULAR ±0.5°  Railing  XX ±.01 TOLERANCES UNLESS OTHERWISS SPECIFIED ANGULAR ±0.5° FRACTIONAL ±1/32 |      | AND IS PROTECTED UNDER COPYRIGHT LAW AS AN UNPUBLISHED WORK. IT MAY NOT BE PUBLISHED, COPIED,  DWG NO. | Stainless 2                           | " Flus     | sh Tee | SHEET |        |
| DRAWN BY: DATE: PROJECT: PROJECT:                                                                                      |      |                                                                                                        | EXPRESS WRITTEN PERMISSION FROM SC&R. | UO-10U-U I |        |       | 1 OF 1 |