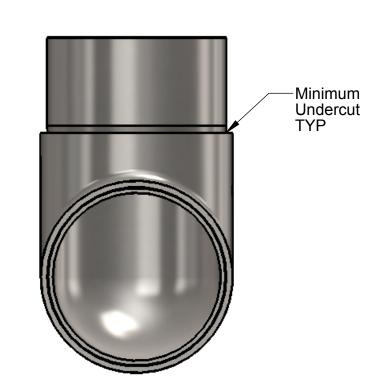

- DIMENSIONS ARE IN INCHES (MM).
   MACHINED SURFACES TO BE 63 μIN MAX.
   DO NOT SCALE DRAWING.
   PART TO BE FREE OF BURRS AND SHARP EDGES.
   ALL MATERIAL TO BE CLEAN, DEGREASED AND FREE OF ALL IMPURITIES.
   ANY CHANGE MUST BE AUTHORIZED BY AN SC&R ENGINEER.