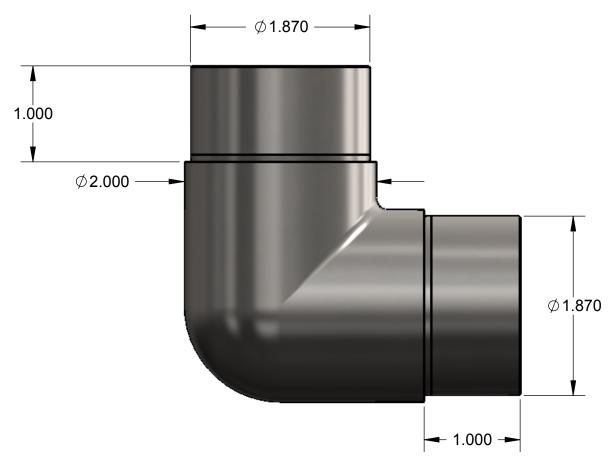

- DIMENSIONS ARE IN INCHES (MM).
   MACHINED SURFACES TO BE 63 μIN MAX.
   DO NOT SCALE DRAWING.
   PART TO BE FREE OF BURRS AND SHARP EDGES.
   ALL MATERIAL TO BE CLEAN, DEGREASED AND FREE OF ALL IMPURITIES.
   ANY CHANGE MUST BE AUTHORIZED BY AN SC&R ENGINEER.

MATERIAL TYPE: 316 SS VENDOR ID:

| REV                                         | REV DATE DESCRIPTION OF CHANGE |          |                                                                                                                                                                       |                    |  | BY | APPR   |
|---------------------------------------------|--------------------------------|----------|-----------------------------------------------------------------------------------------------------------------------------------------------------------------------|--------------------|--|----|--------|
| REVISIONS                                   |                                |          |                                                                                                                                                                       |                    |  |    |        |
| SC Stainless XX ±.01 XXX ±.005 ANGULAR ±0.5 |                                | UNLESS   | UNLESS  UNLESS  OF STANLESS CABLE A RAILING OF STANLESS CABLE A RAILING AND IS PROTECTED UNDER COPYRIGHT LAW AS AN UNPUBLISHED WORK. IT MAY NOT BE PUBLISHED. COPIED. | Stainless 2" Elbow |  |    | SHEET  |
| DRAWN BY:                                   | DATE:<br>1/8/20                | PROJECT: | EXPRESS WRITTEN<br>PERMISSION FROM SC&R.                                                                                                                              | 05-160-01          |  |    | 1 OF 1 |