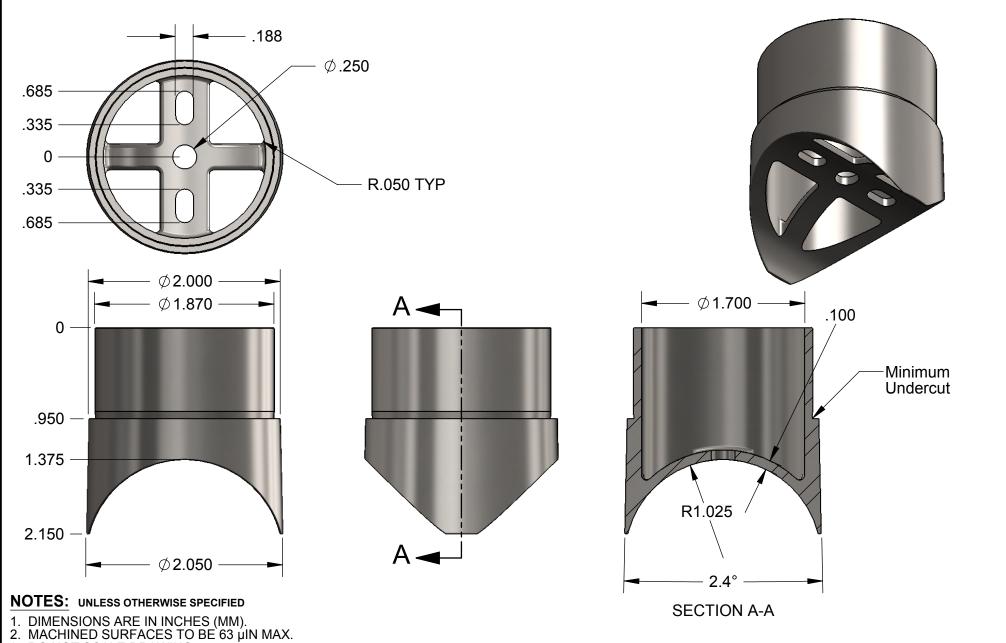

- MACHINES COLT ACES TO BE 65 pin WAX.
   DO NOT SCALE DRAWING.
   PART TO BE FREE OF BURRS AND SHARP EDGES.
   ALL MATERIAL TO BE CLEAN, DEGREASED AND FREE OF ALL IMPURITIES.
- 6. ANY CHANGE MUST BE AUTHORIZED BY AN SC&R ENGINEER.

| MATERIAL TYPE: 316 SS |  |
|-----------------------|--|
| VENDOR ID:            |  |

| REV                                                 | DATE | DESCRIPTION OF CHANGE                                                                    |                                                                                                                                 |                        | ECN | BY | APPR            |  |  |
|-----------------------------------------------------|------|------------------------------------------------------------------------------------------|---------------------------------------------------------------------------------------------------------------------------------|------------------------|-----|----|-----------------|--|--|
| REVISIONS                                           |      |                                                                                          |                                                                                                                                 |                        |     |    |                 |  |  |
| Stainless Cable & Railing  DRAWN BY: GM DATE 1/4/20 |      | XX ±.01 TOLERANCES UNLESS XXX ±.005 OTHERWISE ANGULAR ±0.5°  TOLERANCES UNLESS SPECIFIED | THIS DRAWING IS THE PROPERTY OF STAINLESS CABLE & RAILING AND IS PROTECTED UNDER COPYRIGHT LAW AS AN LINPIUR ISHED WORK. IT MAY | Stainless Coped Collar |     |    |                 |  |  |
|                                                     |      | FRACTIONAL ±1/32 PROJECT:                                                                | NOT BE PUBLISHED, COPIED,<br>OR REPRODUCED WITHOUT<br>EXPRESS WRITTEN<br>PERMISSION FROM SC&R.                                  | 05-100-01              |     |    | SHEET<br>1 OF 1 |  |  |