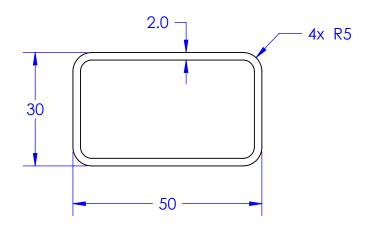

03-010-61

DMC' NO'

|  |                                                                                                                                                                                                                                                          |             |         | UNLESS OTHERWISE SPECIFIED:                                                                                                     |           | NAME | DATE     | Stai |
|--|----------------------------------------------------------------------------------------------------------------------------------------------------------------------------------------------------------------------------------------------------------|-------------|---------|---------------------------------------------------------------------------------------------------------------------------------|-----------|------|----------|------|
|  | PROPRIETARY AND CONFIDENTIAL  THE INFORMATION CONTAINED IN THIS DRAWING IS THE SOLE PROPERTY OF STAINLESS CABLE & RAILING, INC.  ANY REPRODUCTION IN PART OR AS A WHOLE WITHOUT THE WRITTEN PERMISSION OF STAINLESS CABLE & RAILING, INC. IS PROHIBITED. |             |         | DIMENSIONS ARE IN Millimeters  TOLERANCES:  x = 0.1  x.x = 0.1  x.xx = 0.01  x.xx = 0.005  INTERPRET GEOMETRIC TOLERANCING PER: | DRAWN     | GM   | 04/30/08 | 888  |
|  |                                                                                                                                                                                                                                                          |             |         |                                                                                                                                 | CHECKED   |      |          | ТІТЬ |
|  |                                                                                                                                                                                                                                                          |             |         |                                                                                                                                 | ENG APPR. |      |          |      |
|  |                                                                                                                                                                                                                                                          |             |         |                                                                                                                                 | MFG APPR. |      |          |      |
|  |                                                                                                                                                                                                                                                          |             |         |                                                                                                                                 | Q.A.      |      |          |      |
|  |                                                                                                                                                                                                                                                          |             |         | TOLERANCING PER:                                                                                                                | COMMENTS: |      |          |      |
|  |                                                                                                                                                                                                                                                          |             |         | MATERIAL<br>6082 T6 Alu                                                                                                         | _         |      |          | SIZE |
|  |                                                                                                                                                                                                                                                          | NEXT ASSY   | USED ON | Powdercoat Powdercoat                                                                                                           |           |      |          | A    |
|  |                                                                                                                                                                                                                                                          | APPLICATION |         | DO NOT SCALE DRAWING                                                                                                            |           |      |          | SC.  |

ainless Cable & Railing, Inc. 88-686-7245 (RAIL)

LE:

Post-to-Post Top Rail

ZE DWG. NO. REV PR1 SCALE: 1:1 WEIGHT: SHEET 1 OF 1

3

2