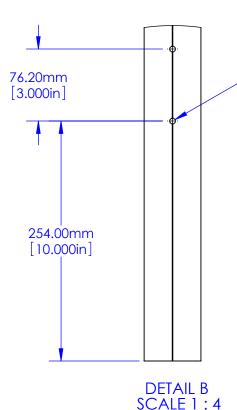

DMC. NO. 03-001-02x49-D1

13X Ø 6.00[0.236] THRU ALL

NAME

GM

Powdercoating to

AAMA2604 Salt Spray

meet or exceed

Resistance