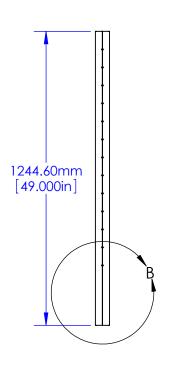

DATE 04/30/08

Mass = 1.06 pounds/foot Perimeter = 9.133 inches All other measurements METRIC [ENGLISH]

|                                                                                                                                                                                                                                                        | [ENGLISH]                                                                                                                                                                                                  |             |                                                    | UNLESS OTHERWISE SPECIFIED                          | :         |
|--------------------------------------------------------------------------------------------------------------------------------------------------------------------------------------------------------------------------------------------------------|------------------------------------------------------------------------------------------------------------------------------------------------------------------------------------------------------------|-------------|----------------------------------------------------|-----------------------------------------------------|-----------|
| PROPRIETARY AND CONFIDENTIAL THE INFORMATION CONTAINED IN THIS DRAWING IS THE SOLE PROPERTY OF STAINLESS CABLE & RAILING, INC. ANY REPRODUCTION IN PART OR AS A WHOLE WITHOUT THE WRITTEN PERMISSION OF STAINLESS CABLE & RAILING, INC. IS PROHIBITED. |                                                                                                                                                                                                            |             |                                                    | DIMENSIONS ARE IN Millimeters                       | DRAWN     |
|                                                                                                                                                                                                                                                        |                                                                                                                                                                                                            |             | TOLERANCES:<br>x = 0.1<br>x.x = 0.1<br>x.xx = 0.01 | CHECKED                                             |           |
|                                                                                                                                                                                                                                                        |                                                                                                                                                                                                            |             |                                                    | ENG APPR.                                           |           |
|                                                                                                                                                                                                                                                        | THE INFORMATION CONTAINED IN THIS DRAWING IS THE SOLE PROPERTY OF STAINLESS CABLE & RAILING, INC. ANY REPRODUCTION IN PART OR AS A WHOLE WITHOUT THE WRITTEN PERMISSION OF STAINLESS CABLE & RAILING, INC. |             |                                                    | X.XXX = 0.005  INTERPRET GEOMETRIC TOLERANCING PER: | MFG APPR. |
|                                                                                                                                                                                                                                                        |                                                                                                                                                                                                            |             |                                                    |                                                     | Q.A.      |
|                                                                                                                                                                                                                                                        |                                                                                                                                                                                                            |             |                                                    |                                                     | COMMENTS: |
|                                                                                                                                                                                                                                                        |                                                                                                                                                                                                            |             |                                                    | MATERIAL<br>6063-T5 AL                              | Powde     |
|                                                                                                                                                                                                                                                        |                                                                                                                                                                                                            | NEXT ASSY   | USED ON                                            | Powdercoat                                          | meet c    |
|                                                                                                                                                                                                                                                        |                                                                                                                                                                                                            | APPLICATION |                                                    | DO NOT SCALE DRAWING                                | Resista   |
|                                                                                                                                                                                                                                                        |                                                                                                                                                                                                            |             |                                                    |                                                     |           |

TITLE: Fascia-Mount Intermediate Post

SIZE DWG. NO. 03-001-02x49-D1 PR1 SCALE: 1:16 WEIGHT: SHEET 1 OF 1

3 2