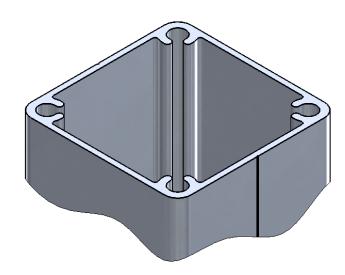

TITLE: Fascia-Mount Intermediate Post

SIZE DWG. NO. 03-001-02x49-D1 PR1 SCALE: 1:16 WEIGHT: SHEET 1 OF 1

3 2