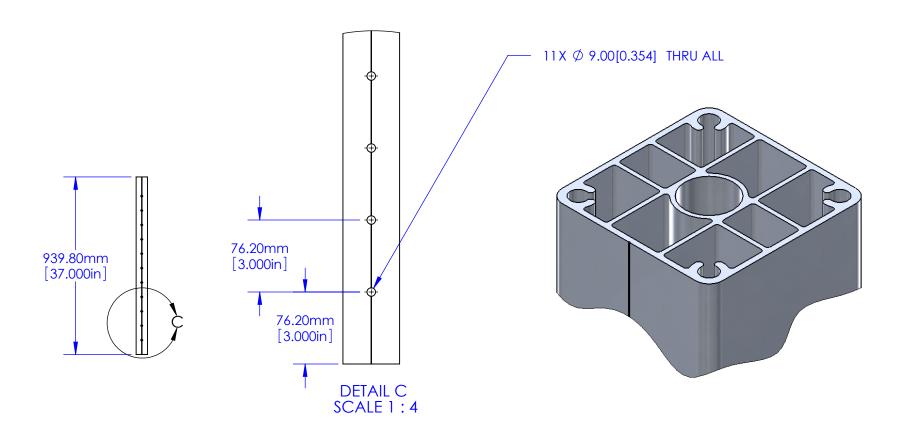

DMG. NO 3-001-01x37-D2

Mass = 1.70 pounds/foot Perimeter = 9.133 inches All other measurements METRIC [ENGLISH]

| er measurements                                                                                                                                                                                                                                         |             |         |                                                            |                                    |      |          |                                   |  |
|---------------------------------------------------------------------------------------------------------------------------------------------------------------------------------------------------------------------------------------------------------|-------------|---------|------------------------------------------------------------|------------------------------------|------|----------|-----------------------------------|--|
| C [ENGLISH]                                                                                                                                                                                                                                             |             |         | UNLESS OTHERWISE SPECIFIED:                                |                                    | NAME | DATE     | Stainless Cable & Railing, Inc.   |  |
| PROPRIETARY AND CONFIDENTIAL  THE INFORMATION CONTAINED IN THIS DRAWING IS THE SOLE PROPERTY OF STAINLESS CABLE & RAILING, INC. ANY REPRODUCTION IN PART OR AS A WHOLE WITHOUT THE WRITTEN PERMISSION OF STAINLESS CABLE & RAILING, INC. IS PROHIBITED. |             |         | DIMENSIONS ARE IN Millimeters                              | DRAWN                              | GM   | 04/25/08 | 000 /0/ 7045 /04!!                |  |
|                                                                                                                                                                                                                                                         |             |         | TOLERANCES:  x = 0.1  x.x = 0.1  x.xx = 0.01  x.xx = 0.005 | CHECKED                            |      |          | Deck-Mount<br>Terminal Post       |  |
|                                                                                                                                                                                                                                                         |             |         |                                                            | ENG APPR.                          |      |          |                                   |  |
|                                                                                                                                                                                                                                                         |             |         |                                                            | MFG APPR.                          |      |          |                                   |  |
|                                                                                                                                                                                                                                                         |             |         |                                                            | Q.A.                               |      |          |                                   |  |
|                                                                                                                                                                                                                                                         |             |         | TOLERANCING PER:                                           | COMMENTS:                          |      |          |                                   |  |
|                                                                                                                                                                                                                                                         |             |         | MATERIAL<br>6105-T5 Aluminum                               | meet or exceed AAMA2604 Salt Spray |      |          | SIZE DWG. NO. 03-001-01x37-D2 PR1 |  |
|                                                                                                                                                                                                                                                         | NEXT ASSY   | USED ON | Powdercoat Powdercoat                                      |                                    |      |          |                                   |  |
|                                                                                                                                                                                                                                                         | APPLICATION |         | DO NOT SCALE DRAWING                                       | Resistance                         |      |          | SCALE: 1:20 WEIGHT: SHEET 1 OF 1  |  |