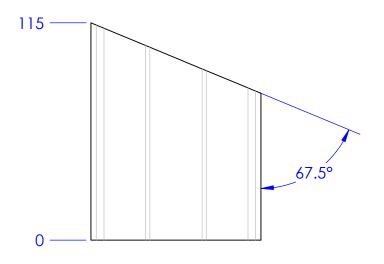

DMG. NO. 03-002-135-L

03-002-01 Top Rail

|                                                                                                                                                                                                      |             |         | UNLESS OTHERWISE SPECIFIED:                                                                                                |                                    |
|------------------------------------------------------------------------------------------------------------------------------------------------------------------------------------------------------|-------------|---------|----------------------------------------------------------------------------------------------------------------------------|------------------------------------|
| PROPRIETARY AND CONFIDENTIAL THE INFORMATION CONTAINED IN THIS DRAWING IS THE SOLE PROPERTY OF STAINLESS CABLE & RAILING, INC. ANY REPRODUCTION IN PART OR AS A WHOLE WITHOUT THE WRITTEN PERMISSION |             |         | DIMENSIONS ARE IN Millimeters                                                                                              | DRAWN                              |
|                                                                                                                                                                                                      |             |         | TOLERANCES:<br>  x = 0.1<br>  x.x = 0.1<br>  x.xx = 0.01<br>  x.xxx = 0.005<br>  INTERPRET GEOMETRIC<br>  TOLERANCING PER: | CHECKED                            |
|                                                                                                                                                                                                      |             |         |                                                                                                                            | ENG APPR.                          |
|                                                                                                                                                                                                      |             |         |                                                                                                                            | MFG APPR.                          |
|                                                                                                                                                                                                      |             |         |                                                                                                                            | Q.A.                               |
|                                                                                                                                                                                                      |             |         |                                                                                                                            | COMMENTS:                          |
|                                                                                                                                                                                                      |             |         | MATERIAL<br>6082 T6 Alu                                                                                                    | Powde<br>meet o<br>AAMA<br>Resista |
|                                                                                                                                                                                                      | NEXT ASSY   | USED ON | Powdercoat 6 Mil Min.                                                                                                      |                                    |
| OF STAINLESS CABLE & RAILING, INC. IS PROHIBITED.                                                                                                                                                    | APPLICATION |         | DO NOT SCALE DRAWING                                                                                                       | INGSISTO                           |

Eliptical Top Rail

SIZE DWG. NO. 03-002-135-L

REV PR1

SCALE: 1:2 WEIGHT:

SHEET 1 OF 1

3

Powdercoating to meet or exceed AAMA2604 Salt Spray Resistance

2