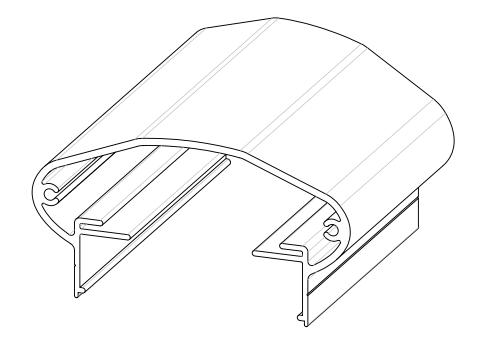

Eliptical Top Rail

SIZE DWG. NO. 03-002-135-L

REV PR1

SCALE: 1:2 WEIGHT:

SHEET 1 OF 1

3

Powdercoating to meet or exceed AAMA2604 Salt Spray Resistance

2