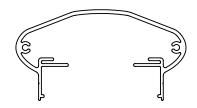

Eliptical Top Rail

SIZE DWG. NO. 03-002-135-L

REV PR1

SCALE: 1:2 WEIGHT:

SHEET 1 OF 1

3

Powdercoating to meet or exceed AAMA2604 Salt Spray Resistance

2