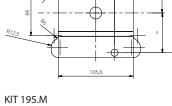

sures obtained result correctness.

## Compatible with

• XA 4Y, AS 3Y, AS X2, AS R analytical balances

### Kit 128:

• PS 3Y, X2, R precision balances

• PS 3Y, X2, R precision balances

### Kit 195 M:

• PS M precision balances

#### Set content

- Base
- Stand
- Sinker for liquid density determination
- Beaker
- •Thermometer holders
- Sinker string
- Hanger
- Top weighing pan for solids density determination

- String for weighing pans
- Bottom weighing pan for solids density determination
- · Additional sinker
- Additional stand for a set
- Additional set of weighing pans for determination of density of solids with density lower than density of water
- Additional set of weighing pans for determination of density of granulates (KIT 85 exclusively)

# **Dimensions**







KIT 128









Granulte density determination KIT

# Exploded view drawing