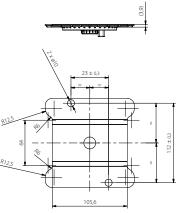

ensures obtained result correctness.

## Compatible with

• XA 4Y, AS 3Y, AS X2, AS R analytical balances

### Kit 128:

• PS 3Y, X2, R precision balances

• PS 3Y, X2, R precision balances

### Kit 195 M:

• PS M precision balances

#### Set content

- Base
- Stand
- Sinker for liquid density determination
- Beaker
- •Thermometer holders
- Sinker string
- Hanger
- Top weighing pan for solids density determination

- String for weighing pans
- Bottom weighing pan for solids density determination
- · Additional sinker
- Additional stand for a set
- Additional set of weighing pans for determination of density of solids with density lower than density of water
- Additional set of weighing pans for determination of density of granulates (KIT 85 exclusively)

# **Dimensions**







KIT 128









Granulte density determination KIT

# Exploded view drawing