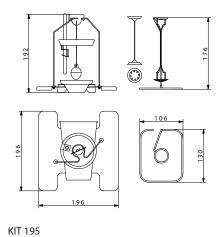

s ensures obtained result correctness.

## Compatible with

• XA 4Y, AS 3Y, AS X2, AS R analytical balances

### Kit 128:

• PS 3Y, X2, R precision balances

• PS 3Y, X2, R precision balances

### Kit 195 M:

• PS M precision balances

#### Set content

- Base
- Stand
- Sinker for liquid density determination
- Beaker
- •Thermometer holders
- Sinker string
- Hanger
- Top weighing pan for solids density determination

- String for weighing pans
- Bottom weighing pan for solids density determination
- · Additional sinker
- Additional stand for a set
- Additional set of weighing pans for determination of density of solids with density lower than density of water
- Additional set of weighing pans for determination of density of granulates (KIT 85 exclusively)

# **Dimensions**







KIT 128









Granulte density determination KIT

# Exploded view drawing