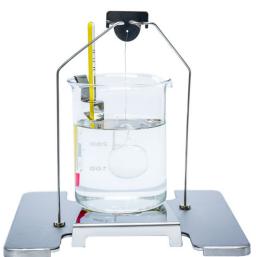

#### Set content

- Base
- Stand
- Sinker for liquid density determination
- Beaker
- •Thermometer holders
- Sinker string
- Hanger
- Top weighing pan for solids density determination

- String for weighing pans
- Bottom weighing pan for solids density determination
- · Additional sinker
- Additional stand for a set
- Additional set of weighing pans for determination of density of solids with density lower than density of water
- Additional set of weighing pans for determination of density of granulates (KIT 85 exclusively)