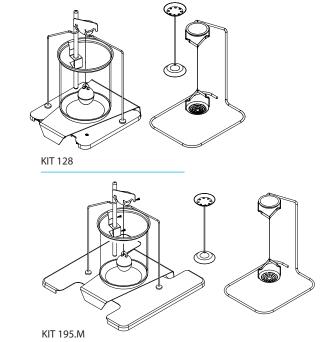

# Exploded view drawing

**KIT 128** 

KIT 85

### Kit 195 M:

• PS M precision balances