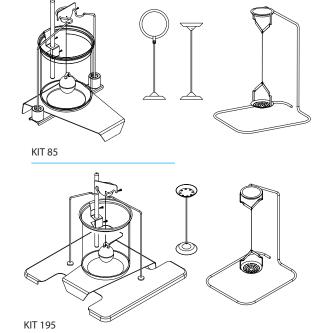

# Exploded view drawing

**KIT 128** 

KIT 85

# **Density Determination Kit**

Density determination kit for solids and liquids is a device intended for laboratory balances

KIT 195

KIT 195.M for PS M precision scales based on RADWAG MonoBLOCK®

kit components