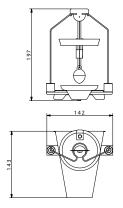

indication, this ensures obtained result correctness.

## Compatible with

• XA 4Y, AS 3Y, AS X2, AS R analytical balances

### Kit 128:

• PS 3Y, X2, R precision balances

• PS 3Y, X2, R precision balances

### Kit 195 M:

• PS M precision balances

#### Set content

- Base
- Stand
- Sinker for liquid density determination
- Beaker
- •Thermometer holders
- Sinker string
- Hanger
- Top weighing pan for solids density determination

- String for weighing pans
- Bottom weighing pan for solids density determination
- · Additional sinker
- Additional stand for a set
- Additional set of weighing pans for determination of density of solids with density lower than density of water
- Additional set of weighing pans for determination of density of granulates (KIT 85 exclusively)

# **Dimensions**







KIT 128









Granulte density determination KIT

# Exploded view drawing