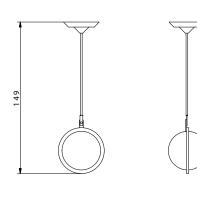

res obtained result correctness.

## Compatible with

• XA 4Y, AS 3Y, AS X2, AS R analytical balances

### Kit 128:

• PS 3Y, X2, R precision balances

• PS 3Y, X2, R precision balances

### Kit 195 M:

• PS M precision balances

#### Set content

- Base
- Stand
- Sinker for liquid density determination
- Beaker
- •Thermometer holders
- Sinker string
- Hanger
- Top weighing pan for solids density determination

- String for weighing pans
- Bottom weighing pan for solids density determination
- · Additional sinker
- Additional stand for a set
- Additional set of weighing pans for determination of density of solids with density lower than density of water
- Additional set of weighing pans for determination of density of granulates (KIT 85 exclusively)

# **Dimensions**







KIT 128









Granulte density determination KIT

# Exploded view drawing