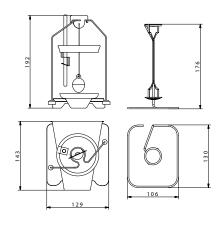

cation, this ensures obtained result correctness.

## Compatible with

• XA 4Y, AS 3Y, AS X2, AS R analytical balances

### Kit 128:

• PS 3Y, X2, R precision balances

• PS 3Y, X2, R precision balances

### Kit 195 M:

• PS M precision balances

#### Set content

- Base
- Stand
- Sinker for liquid density determination
- Beaker
- •Thermometer holders
- Sinker string
- Hanger
- Top weighing pan for solids density determination

- String for weighing pans
- Bottom weighing pan for solids density determination
- · Additional sinker
- Additional stand for a set
- Additional set of weighing pans for determination of density of solids with density lower than density of water
- Additional set of weighing pans for determination of density of granulates (KIT 85 exclusively)

# **Dimensions**







KIT 128









Granulte density determination KIT

# Exploded view drawing