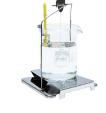

#### Set content

- Base
- Stand
- Sinker for liquid density determination
- Beaker
- •Thermometer holders
- Sinker string
- Hanger
- Top weighing pan for solids density determination

- String for weighing pans
- Bottom weighing pan for solids density determination
- · Additional sinker
- Additional stand for a set
- Additional set of weighing pans for determination of density of solids with density lower than density of water
- Additional set of weighing pans for determination of density of granulates (KIT 85 exclusively)