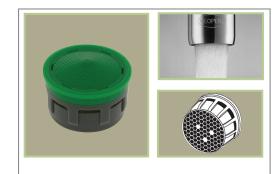

## **Features and Benefits**

- ⇒ Watercolours® design: color coding to identify flow rate and stream pattern (U.S. patent pending).
- ⇒ Integrated anti-liming Honeycomb® replaces conventional wire mesh screens prone to lime build up.
- Anti-clogging dome screen filters sediment and particles.
- Patented construction provides a splash-free stream, well aerated and soft to
- ⇒ Compatible with all NEOPERL® regular male and female housings, vandal proof and metric size housings.
- Available housing finishes: chrome.
- Laser marked housings: custom logo.
- ۽ Rubber washer.

## Housings

Regular Male Regular

Regular Male VP

Regular Female VP

| Color Code  |             |                   |
|-------------|-------------|-------------------|
| Dome: Green | Ring: Green | Basket: Dark Gray |