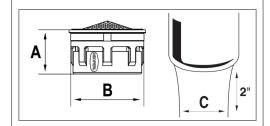

| Dimensions |       |       |
|------------|-------|-------|
| No         | mm    | In    |
| Α          | 12.00 | .472  |
| В          | 19.97 | .786  |
| С          | ≈ 13  | ≈ 1/2 |

| Technical Data       |         |
|----------------------|---------|
| Material:            |         |
| Body                 | Acetal  |
| O-ring               | EPDM    |
| Washer               | EPDM    |
| Working temperature: | 150°F   |
| Working pressure:    | 125 psi |