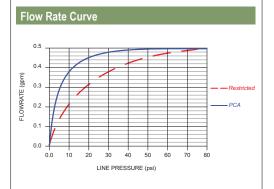

## **Features and Benefits**

- Pressure compensating for constant flow from 20 to 80 psi.
- Provides non-splashing, non-aerated spray.
- Anti-clogging dome screen filters sediment and particles.
- Color-coded to identify flow rate.
- > Virtually unbreakable single piece insert ensures a longer usable life.
- ⇒ Compatible with all NEOPERL® regular male and female housings, vandal proof and metric size housings.
- Available housing finishes: chrome.
- Laser marked housings: statutory mark and custom logo.
- Rubber washer.