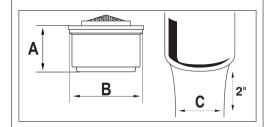

| Dimensions |       |      |
|------------|-------|------|
| No         | mm    | In   |
| Α          | 13.00 | .512 |
| В          | 19.95 | .785 |
| С          | ≈ 25  | ≈ 1  |

| Technical Data                         |                        |
|----------------------------------------|------------------------|
| Material:                              |                        |
| Body<br>O-ring<br>Washer               | Acetal<br>EPDM<br>EPDM |
| Working temperature: Working pressure: | 150°F<br>125 psi       |