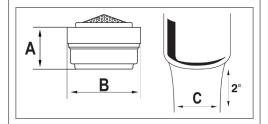

| Dimensions |       |       |
|------------|-------|-------|
| No         | mm    | In    |
| A          | 10.35 | .407  |
| В          | 18.20 | .717  |
| С          | ≈ 22  | ≈ 7/8 |