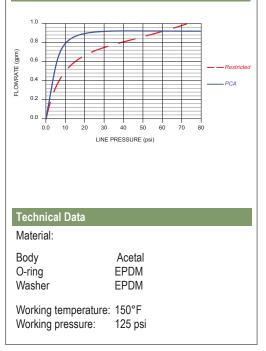

### **Features and Benefits**

- Pressure compensating for constant flow from 20 to 80 psi.
- Provides non-splashing, non-aerated spray.
- Anti-clogging dome screen filters sediment and particles.
- ⇒ Color-coded to identify flow rate.
- > Virtually unbreakable single piece insert ensures a longer usable life.
- Available housing finishes: chrome.
- Marking: roll (custom and/or statutory mark) or laser for vandal proof housings only (custom logo possible).
- ⇒ Rubber washer.

#### Flow Rate Curve

Small Female VP