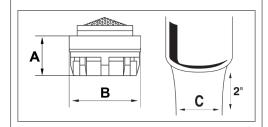

Small Female

| Dimensions |       |        |
|------------|-------|--------|
| No         | mm    | In     |
| Α          | 10.21 | .402   |
| В          | 18.20 | .717   |
| С          | ≈ 11  | ≈ 7/16 |