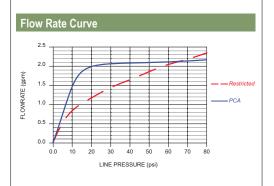

## **Features and Benefits**

- Pressure compensating for constant flow from 20 to 80 psi.
- Anti-liming Honeycomb® replaces conventional wire mesh screens prone to lime build up.
- Anti-clogging dome screen filters sediment and particles.
- ⇒ Color-coded to identify flow rate.
- Patented construction provides a splash-free stream, well aerated and soft to the touch.
- Available housing finishes: chrome.
- Marking: roll (custom and/or statutory mark) or laser for vandal proof housings only (custom logo possible).
- ۽ Rubber washer.