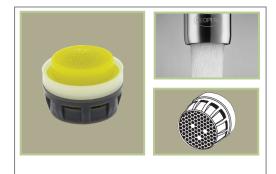

## **Features and Benefits**

- Pressure compensating for constant flow from 20 to 80 psi.
- Anti-liming Honeycomb® replaces conventional wire mesh screens prone to lime build up.
- Anti-clogging dome screen filters sediment and particles.
- ⇒ Color-coded to identify flow rate.
- Patented construction provides a splash-free stream, well aerated and soft to the touch.
- Available housing finishes: chrome.
- Marking: roll (custom and/or statutory mark) or laser for vandal proof housings only (custom logo possible).
- ۽ Rubber washer.

## Housing

| Income Onlaw On de |             |              |
|--------------------|-------------|--------------|
| Insert Color Code  |             |              |
| Dome: Yellow       | Ring: White | Basket: Gray |