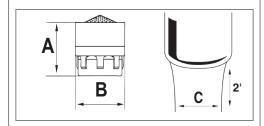

## Housings

Tom Thumb Female

| Insert Color Code   |             |              |
|---------------------|-------------|--------------|
| Dome: Clear / Green | Ring: White | Basket: Gray |

| Dimensions |       |       |
|------------|-------|-------|
| No         | mm    | In    |
| Α          | 12.95 | .510  |
| В          | 15.00 | .591  |
| С          | ≈ 9   | ≈ 3/8 |