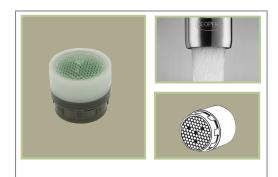

#### **Features and Benefits**

- The smallest aerator available from NEOPERL®.
- ⇒ Pressure compensating for constant flow from 20 to 80 psi.
- ⇒ Anti-liming Honeycomb® replaces conventional wire mesh screens prone to lime build up.
- Anti-clogging dome screen filters sediment and particles.
- Color-coded to identify flow rate.
- Patented construction provides a splash-free stream, well aerated and soft to the touch
- a Available housing finishes: chrome.
- ⇒ Compatible with NEOPERL® Tom Thumb ® male and female housings.
- Rubber washer.