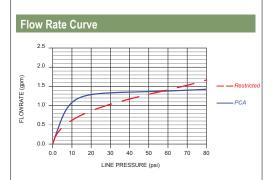

#### **Features and Benefits**

- The smallest aerator available from NEOPERL®.
- ⇒ Pressure compensating for constant flow from 20 to 80 psi.
- ⇒ Anti-liming Honeycomb® replaces conventional wire mesh screens prone to lime build up.
- Anti-clogging dome screen filters sediment and particles.
- Color-coded to identify flow rate.
- Patented construction provides a splash-free stream, well aerated and soft to the touch
- a Available housing finishes: chrome.
- ⇒ Compatible with NEOPERL® Tom Thumb ® male and female housings.
- Rubber washer.