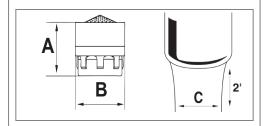

## Housings

Tom Thumb Female

| Insert Color Code  |             |              |
|--------------------|-------------|--------------|
| Dome: Clear / Blue | Ring: White | Basket: Gray |

| Dimensions |       |       |
|------------|-------|-------|
| No         | mm    | In    |
| Α          | 12.95 | .510  |
| В          | 15.00 | .591  |
| С          | ≈ 9   | ≈ 3/8 |