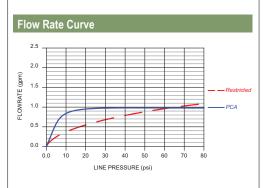

#### **Features and Benefits**

- The smallest aerator available from NEOPERL®.
- Pressure compensating for constant flow from 20 to 80 psi.
- Anti-liming Honeycomb® replaces conventional wire mesh screens prone to lime build up.
- Anti-clogging dome screen filters sediment and particles.
- ⇒ Color-coded to identify flow rate.
- Patented construction provides a splash-free stream, well aerated and soft to the
- Available housing finishes: chrome.
- Compatible with NEOPERL® Tom Thumb ® male and female housings.
- ۽ Rubber washer.