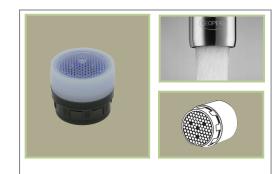

# PCA® Perlator ® Faucet aerator - 1.0 gpm max

Tel: (800) 875-2955 Fax: (484) 944-1590 www.conservationwarehouse.com Certified WBE Company

Pressure compensating Tom Thumb® Size

#### **Features and Benefits**

- The smallest aerator available from NEOPERL®.
- Pressure compensating for constant flow from 20 to 80 psi.
- Anti-liming Honeycomb® replaces conventional wire mesh screens prone to lime build up.
- Anti-clogging dome screen filters sediment and particles.
- ⇒ Color-coded to identify flow rate.
- Patented construction provides a splash-free stream, well aerated and soft to the
- Available housing finishes: chrome.
- Compatible with NEOPERL® Tom Thumb ® male and female housings.
- ۽ Rubber washer.