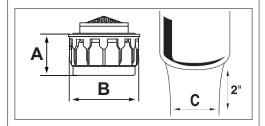

## Housings

Regular Male VP

| Dimensions |       |       |
|------------|-------|-------|
| No         | mm    | In    |
| A          | 12.00 | .472  |
| В          | 20.05 | .789  |
| С          | ≈ 13  | ≈ 1/2 |