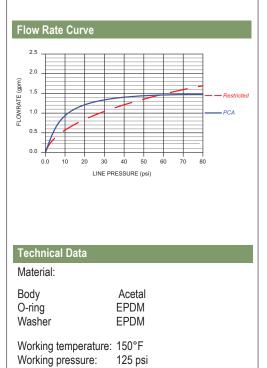

## **Features and Benefits**

- Provides a splash free crystal clear (non aerated) stream.
- Unique screenless 100% plastic Cascade® construction inhibits lime build up.
- Color-coded to identify flow rate.
- Recommended for use in medical facilities to prevent airborne bacteria from entering the water stream.
- Pressure compensating for constant flow from 20 to 80 psi.
- Virtually unbreakable single piece insert ensures a longer usable life.
- ⇒ Available housing finishes: chrome.
- Laser marked housings: statutory mark and custom logo.
- Rubber washer.