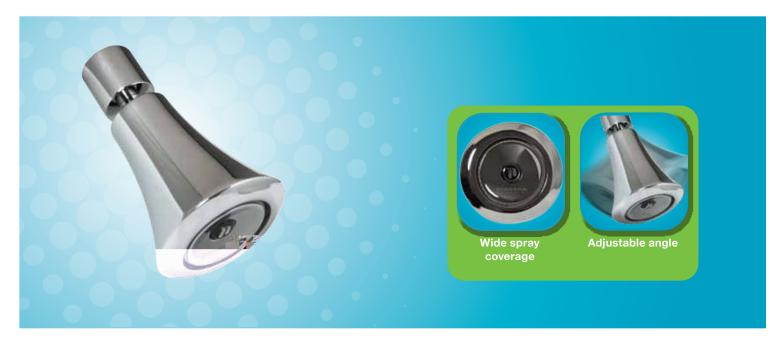

## N2150\* Commercial Grade Showerhead

1.5 GPM (5.7 LPM)

The look of luxury with the benefits of saving. The patented pressure compensating technology guarantees a feeling of great force while using less water!

- Single spray function, wide spray coverage
- · Chrome plated zinc body with chrome plated brass ball joint
- Adjustable angle
- Niagara's patented pressure compensator provides a constant output of water regardless of pressure