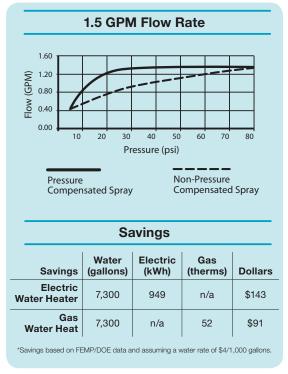

## N2150\* Commercial Grade Showerhead

1.5 GPM (5.7 LPM)

The look of luxury with the benefits of saving. The patented pressure compensating technology guarantees a feeling of great force while using less water!

Certifications: Meets or exceeds: ASME A112.18.1 / CSA B125.1 WaterSense certified - Max. Flow Rate: 1.5 GPM (5.7 LPM) Min. Flow Rate at 45PSI: 1.13 GPM (4.3 LPM)

Case Qty: 100

\*Also Available in: