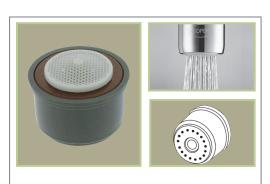

### Features and Benefits

- Pressure compensating for constant flow from 20 to 80 psi.
- Provides non-splashing, non-aerated spray.
- Anti-clogging dome screen filters sediment and particles.
- Color-coded to identify flow rate.
- Virtually unbreakable single piece insert ensures a longer usable life.
- Compatible with all NEOPERL® regular male and female housings, vandal proof and metric size housings.
- Available housing finishes: chrome.
- Laser marked housings: statutory mark and custom logo.
- Rubber washer.

## Certification ANSI/NSF 61

| Designation & Thread Sizes       |                       |  |
|----------------------------------|-----------------------|--|
| Designation                      | Thread Size           |  |
| Insert only                      |                       |  |
| Regular male                     | 15/16"-27             |  |
| Regular female                   | 55/64"-27             |  |
| Regular dual thread              | 15/16"-27 x 55/64"-27 |  |
| Regular male vandal proof        | 15/16"-27             |  |
| Regular female vandal proof      | 55/64"-27             |  |
| Regular dual thread vandal proof | 15/16"-27 x 55/64"-27 |  |
| Vandal key                       |                       |  |