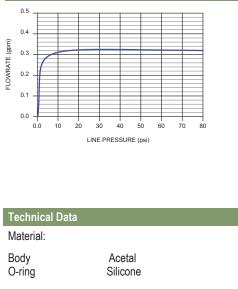

le                   | 55/64"-27             |  |
| Regular dual thread              | 15/16"-27 x 55/64"-27 |  |
| Regular male vandal proof        | 15/16"-27             |  |
| Regular female vandal proof      | 55/64"-27             |  |
| Regular dual thread vandal proof | 15/16"-27 x 55/64"-27 |  |
| Vandal key                       |                       |  |

\*Other combinations also available

### Housings











| Color Code  |                 |                   |
|-------------|-----------------|-------------------|
| Dome: White | Diffuser: Brown | Basket: Dark Gray |



| Dimensions |       |      |
|------------|-------|------|
| No         | mm    | In   |
| A          | 13.00 | .512 |
| В          | 19.95 | .785 |
| С          | ≈ 25  | ≈ 1  |



## Flow Rate Curve



Working temperature: 150°F Working pressure: 125 psi