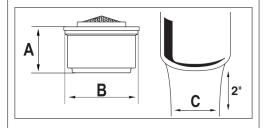

### Housings

| Color Code  |                 |                   |
|-------------|-----------------|-------------------|
| Dome: White | Diffuser: Brown | Basket: Dark Gray |

| Dimensions |       |      |
|------------|-------|------|
| No         | mm    | In   |
| A          | 13.00 | .512 |
| В          | 19.95 | .785 |
| С          | ≈ 25  | ≈ 1  |