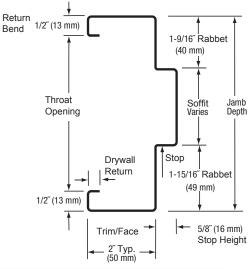

# Standard MDI® Double Rabbet Frame Profile. Other profiles are available.

www.metropolitandoor.com