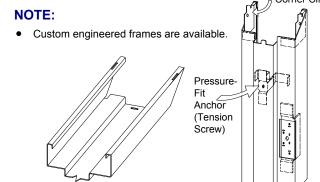

D: Strike: 18 gauge ASA strike reinforcement with closed back.

**E:** Floor Anchor: 18 gauge floor anchor. Shown for new construction application.

**Wall Anchor:** Pressure-fit screw (tension screw) at top and drywall straps at bottom are standard. A varierty of wall anchors (not shown) are available. Contact MDI® for Wall

Hinge Jamb

- Hinge and strike jambs are supplied with appropriate wall and floor anchors as required.
   Pressure-fit screw (tension screw) at top and drywall straps at bottom are standard.
- All frames will have silencer preps (except stainelss steel). 3-preps on single swing in strike jamb and 2-preps on pair-swing frames in head
- Head and jamb mitre (45-degree) will shown as a hair-line seam once installed properly.
- Other anchor options are available. Contact MDI® for more details.
- · Finish painting of frames by others.