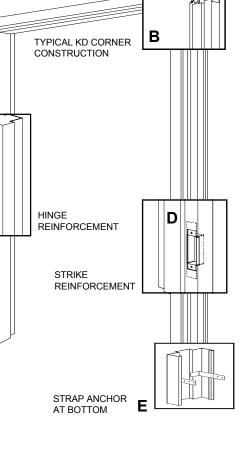

### **TYPICAL HM FRAME CONSTRUCTION:**

A:. Gauge: 16 ga (standard), 14 ga (heavy duty), 12 ga (extra heavy duty)

A: Steel: A40 Galv, A60 Galv, G90 Galv, Stainless Steel (type 304 & 316)

B: Knock-Down: Knock-down corner construction

**C: Hinge Reinf:** 10 gauge high frequency dual purpose hinge reinforcement with return bend for added strength and rigidity. Hinge reinforcements can be easily field converted to accommodate heavy weight hinges. 7 gauge reinforcements are available.

D: Strike: 18 gauge ASA strike reinforcement with closed back.

**E:** Floor Anchor: 18 gauge floor anchor. Shown for new construction application.

**Wall Anchor:** Pressure-fit screw (tension screw) at top and drywall straps at bottom are standard. A varierty of wall anchors (not shown) are available. Contact MDI® for Wall

Hinge Jamb

- Hinge and strike jambs are supplied with appropriate wall and floor anchors as required.
   Pressure-fit screw (tension screw) at top and drywall straps at bottom are standard.
- All frames will have silencer preps (except stainelss steel). 3-preps on single swing in strike jamb and 2-preps on pair-swing frames in head
- Head and jamb mitre (45-degree) will shown as a hair-line seam once installed properly.
- Other anchor options are available. Contact MDI® for more details.
- · Finish painting of frames by others.