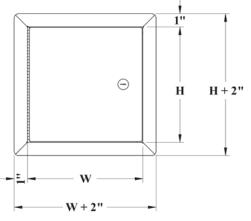

# LIGHTWEIGHT INSULATED ALUMINUM ACCESS DOOR

FOR ALL SURFACE TYPES

# PAL

LEED ready: This product contributes to LEED\* credits.

### INSTALLATION



## DIMENSIONS AND APPEARANCE







### DESCRIPTION AND MATERIAL SPECIFICATION

Material:0.064" aluminumInsulation:1" fiberglassHinge:aluminum continuous piano typeGasketing:neoprene all around perimeterLock / latch:cylinder lock and keyFinish:high quality white powder coat primerPackaging:individually wrapped, 1 per box

#### **POPULAR OPTIONS:**

| Material:     | stainless steel 304 #4 (brushed finish)                                                                                         |
|---------------|---------------------------------------------------------------------------------------------------------------------------------|
| Lock / latch: | screwdriver operated cylinder cam latch,<br>mortise slam latch preparation<br>(cylinder optional),<br>handle operated cam latch |

#### **PROJECT DATA**

| PROJECT NAM