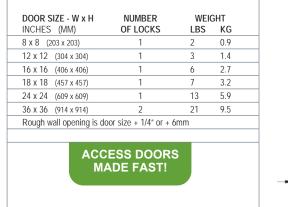

#### **PROJECT DATA**

| PROJECT NAME:         | QTY                                         | W | Н | OPTIONS |
|-----------------------|---------------------------------------------|---|---|---------|
| ARCHITECT:            |                                             |   |   |         |
| DEALER:               |                                             |   |   |         |
| CONTRACTOR:           |                                             |   |   |         |
| LOCATION:             | SPECIAL INSTRUCTIONS:                       |   |   |         |
| DATE:                 |                                             |   |   |         |
| TAGGING INSTRUCTIONS: | SUBMITTAL APPROVAL:<br>(signature or stamp) |   |   |         |