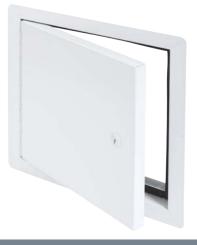

# LIGHTWEIGHT INSULATED ALUMINUM ACCESS DOOR

FOR ALL SURFACE TYPES

### DESCRIPTION AND MATERIAL SPECIFICATION

Material:0.064" aluminumInsulation:1" fiberglassHinge:aluminum continuous piano typeGasketing:neoprene all around perimeterLock / latch:cylinder lock and keyFinish:high quality white powder coat primerPackaging:individually wrapped, 1 per box