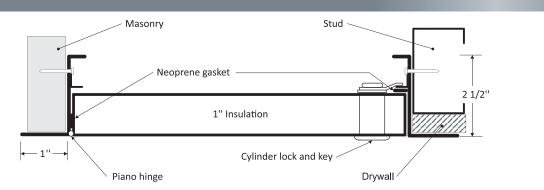

### INSTALLATION

### DESCRIPTION AND MATERIAL SPECIFICATION

Material:0.064" aluminumInsulation:1" fiberglassHinge:aluminum continuous piano typeGasketing:neoprene all around perimeterLock / latch:cylinder lock and keyFinish:high quality white powder coat primerPackaging:individually wrapped, 1 per box