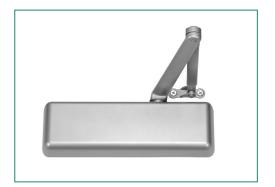

#### 410 SERIES CAST IRON DOOR CLOSER

The Norton 410 Series Cast Iron Door Closers provide a retrofit solution for retail, office, government and other commercial facilities. Heavy-duty and hold open arms, along with adjustable spring size, backcheck, closing and latch speed, provide a flexible and economical closer that you can trust for dependable service.

### **Features**

- Adjustable spring sizes 1 6
- Cast iron closer body
- Standard and heavy-duty arms available as hold open or nonhold open
- Adjustments for backcheck, closing and latch speed
- Tri-packed for parallel, regular or top jamb installation
- Sleeve nuts and bolts provided with each closer
- Retrofit for LCN 4040/4041
- Non-handed
- Plastic cover
- 10 year warranty