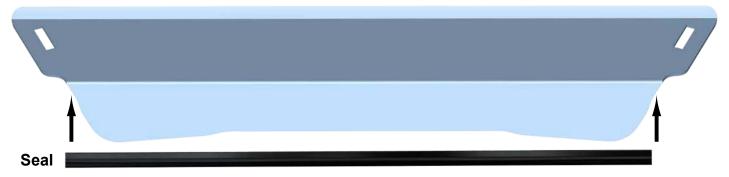

# Windshield

Install Seal to Windshield as shown.

To ease installation, soak Seal in hot water before cutting or installing to increase flexibility.