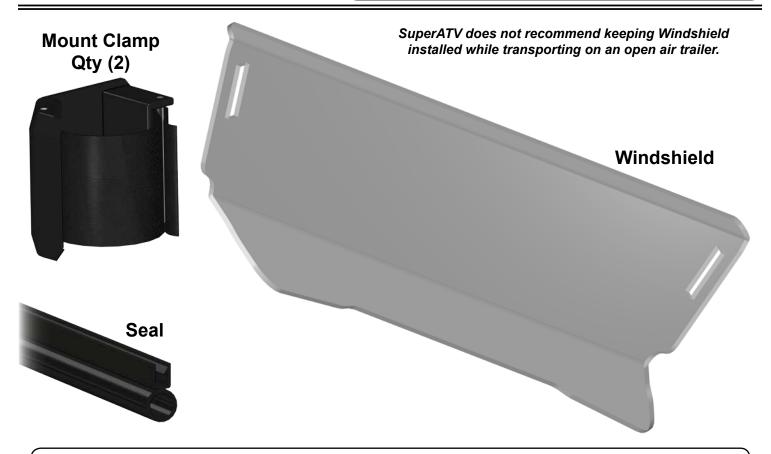

# Windshield

Install Seal to Windshield as shown.

To ease installation, soak Seal in hot water before cutting or installing to increase flexibility.