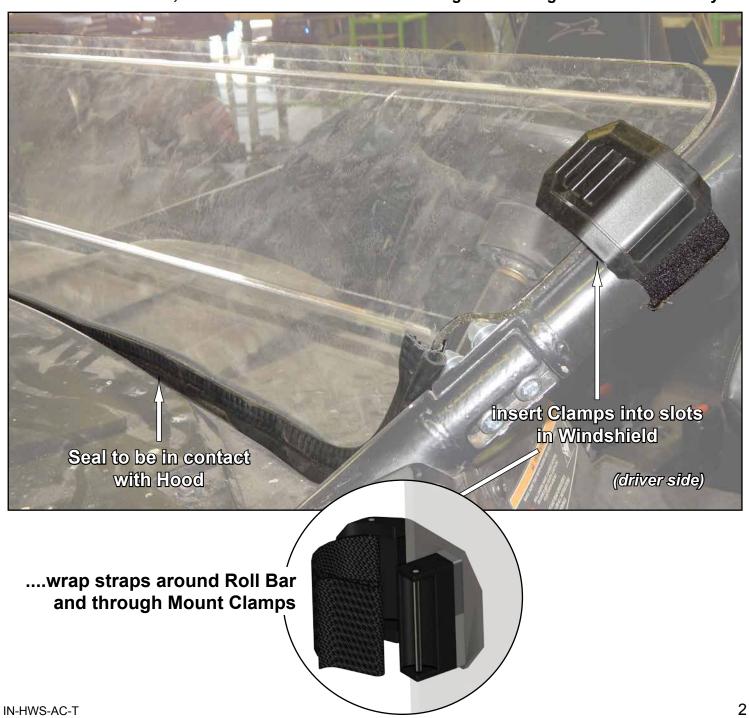

# Windshield

Install Seal to Windshield as shown.

To ease installation, soak Seal in hot water before cutting or installing to increase flexibility.