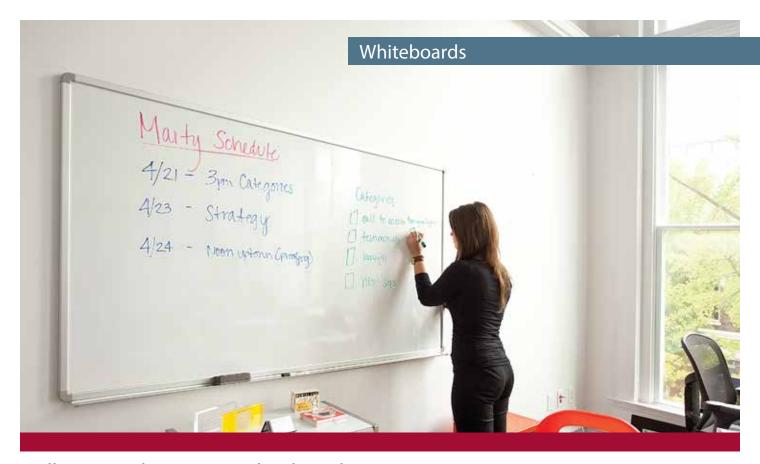

## Wall-Mounted Magnetic Whiteboards WB3624W | WB4836W | WB4848W | WB6040W WB7240W | WB7248W | WB9640W

Wall-mounted whiteboards naturally become a room's focal point due to their large size and shape. With Luxor's Wall-Mounted Magnetic Whiteboards, eyes easily rest upon the steel make, aluminum frame, and magnetic surface. Our boards are crafted in a modern style that suits any room, and with six sizes to choose from, there is an option to fit any space and need. The dryerase board doubles as a magnetic surface to provide additional area to post tangible information, and the 2" deep eraser tray assures markers always have a home. Enjoy a fresh beginning each day with Luxor's superior wall-mounted boards!

## **FEATURES**

- Available in 36"x24", 48"x36", 48"x48", 60"x40", 72"x40", 72"x48", 96"x40"
- Whiteboards are economically priced without compromising quality
- Painted steel surface resists ghosting and provides optimal erasability
- 1" aluminum frame gives board a sleek look
- Magnetic surface operates as a bulletin board area for additional communication
- 2" deep aluminum marker / eraser tray provides ample storage
- Includes mounting brackets and hardware; an instructional How-To video is displayed on LuxorFurn.com