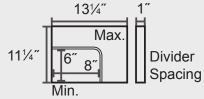

## **Tablet Computer Charging Station**

Rear access door has 16 outlets on each side.

Heavy-Duty locking system.

- Cabinet and tablet shelves come fully assembled.
- The padded top surface is 19% W x 19¼ D.
- The adjustable top inner shelf is 20½ W x 11 D and adjusts in 1 increments from 3¼ H -7¼ H of top clearance space.
- The middle and bottom shelf are 18½ W x 11¾ D. Each shelf holds up to 15 tablets. The middle shelf has between 8" - 12" H of top clearance and the bottom shelf has 11¼ H of top clearance.
- The rubber-coated dividers keep your tablets organized and protected. Each divider is 1" apart.
- Includes two 16-Outlet vertical electrical outlets for maximized space
- Plenty of ventilation allows air to circulate freely through the unit.
- Includes four 4" casters, two with locking brakes.