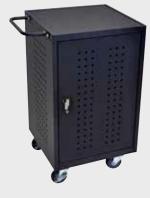

## LLTM30-B

## **Tablet Computer Charging Station**

Rear access door has 16 outlets on each side.

Heavy-Duty locking system.

- Cabinet and tablet shelves come fully assembled.
- The padded top surface is 19% W x 19¼ D.
- The adjustable top inner shelf is 20½ W x 11 D and adjusts in 1 increments from 3¼ H -7¼ H of top clearance space.
- The middle and bottom shelf are 18½ W x 11¾ D. Each shelf holds up to 15 tablets. The middle shelf has between 8" - 12" H of top clearance and the bottom shelf has 11¼ H of top clearance.
- The rubber-coated dividers keep your tablets organized and protected. Each divider is 1" apart.
- Includes two 16-Outlet vertical electrical outlets for maximized space
- Plenty of ventilation allows air to circulate freely through the unit.
- Includes four 4" casters, two with locking brakes.