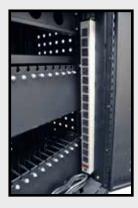

## **Tablet Computer Charging Station**

Rear access door has 16 outlets on each side.

Heavy-Duty locking system.

- Cabinet and tablet shelves come fully assembled.
- The padded top surface is 19% W x 19¼ D.
- The adjustable top inner shelf is 20½ W x 11 D and adjusts in 1 increments from 3¼ H -7¼ H of top clearance space.
- The middle and bottom shelf are 18½ W x 11¾ D. Each shelf holds up to 15 tablets. The middle shelf has between 8" - 12" H of top clearance and the bottom shelf has 11¼ H of top clearance.
- The rubber-coated dividers keep your tablets organized and protected. Each divider is 1" apart.
- Includes two 16-Outlet vertical electrical outlets for maximized space
- Plenty of ventilation allows air to circulate freely through the unit.
- Includes four 4" casters, two with locking brakes.