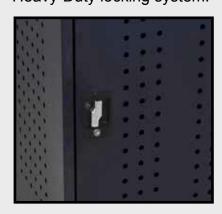

## **Tablet Computer Charging Station**

Rear access door has 16 outlets on each side.

Heavy-Duty locking system.

- Cabinet and tablet shelves come fully assembled.
- The padded top surface is 19% W x 19¼ D.
- The adjustable top inner shelf is 20½ W x 11 D and adjusts in 1 increments from 3¼ H -7¼ H of top clearance space.
- The middle and bottom shelf are 18½ W x 11¾ D. Each shelf holds up to 15 tablets. The middle shelf has between 8" - 12" H of top clearance and the bottom shelf has 11¼ H of top clearance.
- The rubber-coated dividers keep your tablets organized and protected. Each divider is 1" apart.
- Includes two 16-Outlet vertical electrical outlets for maximized space
- Plenty of ventilation allows air to circulate freely through the unit.
- Includes four 4" casters, two with locking brakes.