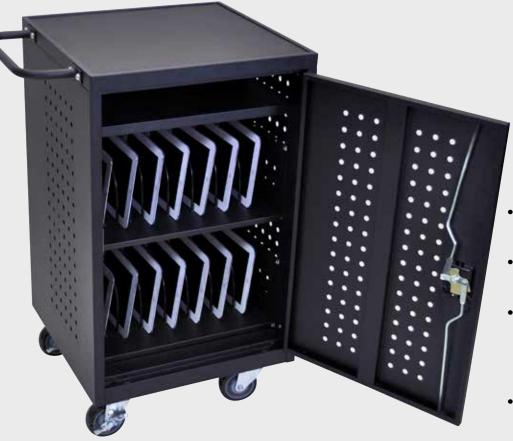

## **Tablet Computer Charging Station**

Rear access door has 16 outlets on each side.

Heavy-Duty locking system.

- Cabinet and tablet shelves come fully assembled.
- The padded top surface is 19% W x 19¼ D.
- The adjustable top inner shelf is 20½ W x 11 D and adjusts in 1 increments from 3¼ H -7¼ H of top clearance space.
- The middle and bottom shelf are 18½ W x 11¾ D. Each shelf holds up to 15 tablets. The middle shelf has between 8" - 12" H of top clearance and the bottom shelf has 11¼ H of top clearance.
- The rubber-coated dividers keep your tablets organized and protected. Each divider is 1" apart.
- Includes two 16-Outlet vertical electrical outlets for maximized space
- Plenty of ventilation allows air to circulate freely through the unit.
- Includes four 4" casters, two with locking brakes.