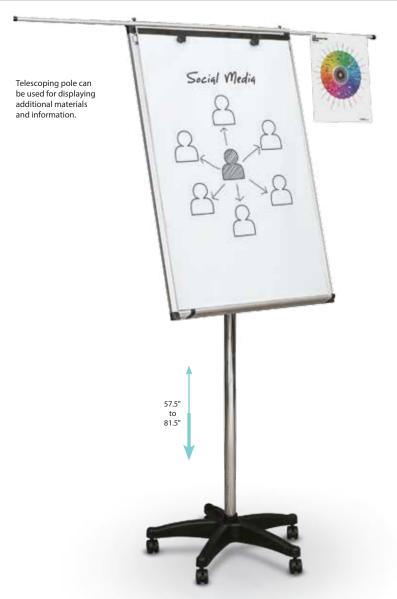

## Essentials Mobile Adjustable Magnetic Whiteboard Easel + Flip Chart

- Includes both a dry erase writing surface and a flip chart to add more versatility to your presentation.
  Surface measures 22"W x 34.4"H.
- Adjusts from 57.5" to 81.5"H, and panel has tilt adjustment for the ideal viewing angle.
- · 5-star base with locking casters gives you easy mobility as well as stability when in use.
- Includes extendable pole along the top to mount additional signage or information as needed.

Dry Erase

Surface

| Part No. | Item                                                                | Product Dimensions           | Ship Wt. |
|----------|---------------------------------------------------------------------|------------------------------|----------|
| 84258*   | Essentials Mobile Adjustable Magnetic Whiteboard Easel + Flip Chart | 57.5" – 81.5"H x 25"W x 21"D | 22 lbs   |