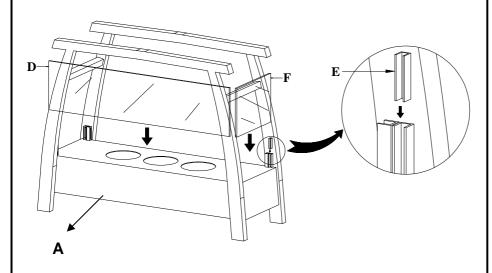

**1.** Put adhesive pad (E) onto the fireplace frame (A) as shown, then insert long glass panel (D) and short glass panel (F) into the holder as shown.

Figure 1 – Install Fireplace

**2.** Remove the fuel canister holders (2, Figure 2) from the fireplace and install one gel fuel canister (1, Figure 2) into each of the holders.