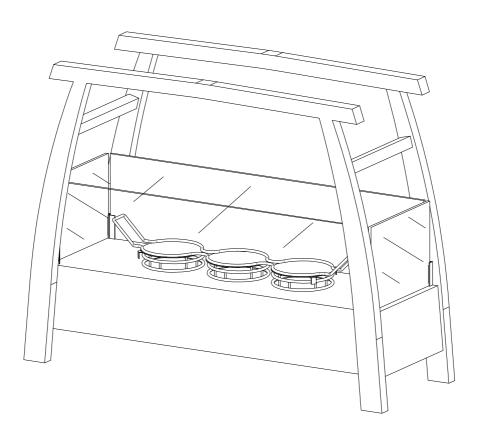

**1.** Put adhesive pad (E) onto the fireplace frame (A) as shown, then insert long glass panel (D) and short glass panel (F) into the holder as shown.

Figure 1 – Install Fireplace

**2.** Remove the fuel canister holders (2, Figure 2) from the fireplace and install one gel fuel canister (1, Figure 2) into each of the holders.

Figure 2 – Fuel Canister Holder and Gel Fuel Canister

Figure 3 – Fuel Canister Installed

- **3.** Install the gel fuel holders into the fireplace into the appropriate mounting hole (3, Figure 3) in the fireplace.
- **4.** Following the instructions on the gel fuel canister, remove the lid (2, Figure 3) from the gel fuel canister (1, Figure 3), and using a long match, light the fuel in each of the canister. Candle holder can be used to extinguish fire.