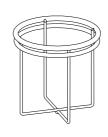

You may receive extra hardware with your unit.

(B) Fuel canister holder

(C) Candle holder

1 PC

(D) Long glass panel

(E) Adhesive pad

3 PCS

(F) Short glass panel 2PCS

**1.** Put adhesive pad (E) onto the fireplace frame (A) as shown, then insert long glass panel (D) and short glass panel (F) into the holder as shown.

Figure 1 – Install Fireplace

**2.** Remove the fuel canister holders (2, Figure 2) from the fireplace and install one gel fuel canister (1, Figure 2) into each of the holders.

Figure 2 – Fuel Canister Holder and Gel Fuel Canister

Figure 3 – Fuel Canister Installed

- **3.** Install the gel fuel holders into the fireplace into the appropriate mounting hole (3, Figure 3) in the fireplace.
- **4.** Following the instructions on the gel fuel canister, remove the lid (2, Figure 3) from the gel fuel canister (1, Figure 3), and using a long match, light the fuel in each of the canister. Candle holder can be used to extinguish fire.