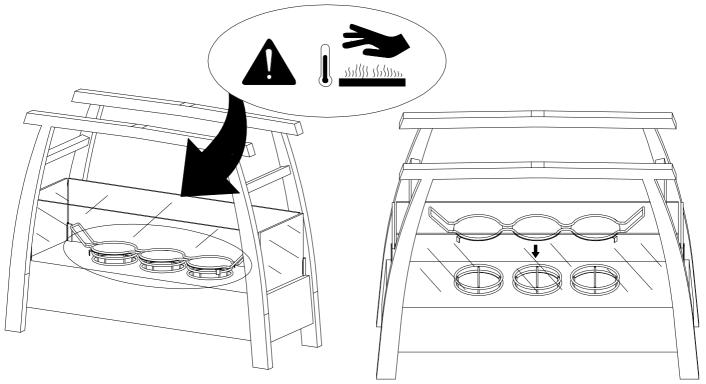

**1.** Put adhesive pad (E) onto the fireplace frame (A) as shown, then insert long glass panel (D) and short glass panel (F) into the holder as shown.

Figure 1 – Install Fireplace

**2.** Remove the fuel canister holders (2, Figure 2) from the fireplace and install one gel fuel canister (1, Figure 2) into each of the holders.

### **NOTICE**

Make sure to remove the gel fuel canister paper label (4, Figure 2) before installing the canister into the holder.

Shake the gel fuel canister before installing it into the canister holder.

Figure 2 – Fuel Canister Holder and Gel Fuel Canister

Figure 3 – Fuel Canister Installed

- **3.** Install the gel fuel holders into the fireplace into the appropriate mounting hole (3, Figure 3) in the fireplace.
- **4.** Following the instructions on the gel fuel canister, remove the lid (2, Figure 3) from the gel fuel canister (1, Figure 3), and using a long match, light the fuel in each of the canister. Candle holder can be used to extinguish fire.