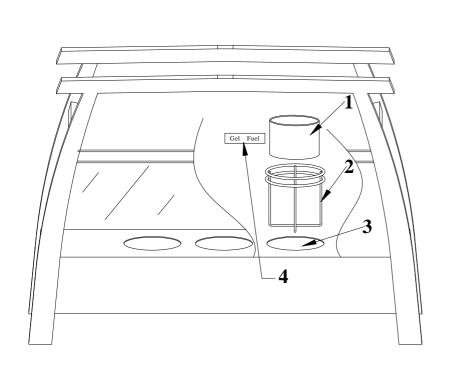

**1.** Put adhesive pad (E) onto the fireplace frame (A) as shown, then insert long glass panel (D) and short glass panel (F) into the holder as shown.

Figure 1 – Install Fireplace

**2.** Remove the fuel canister holders (2, Figure 2) from the fireplace and install one gel fuel canister (1, Figure 2) into each of the holders.

### **NOTICE**

Make sure to remove the gel fuel canister paper label (4, Figure 2) before installing the canister into the holder.

Shake the gel fuel canister before installing it into the canister holder.

Figure 2 – Fuel Canister Holder and Gel Fuel Canister

Figure 3 – Fuel Canister Installed

- **3.** Install the gel fuel holders into the fireplace into the appropriate mounting hole (3, Figure 3) in the fireplace.
- **4.** Following the instructions on the gel fuel canister, remove the lid (2, Figure 3) from the gel fuel canister (1, Figure 3), and using a long match, light the fuel in each of the canister. Candle holder can be used to extinguish fire.