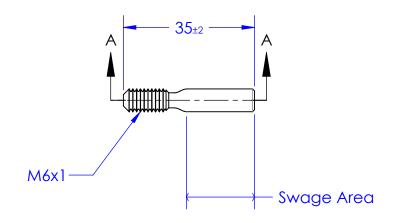

10-2720-10 DMC' NO'

OF STAINLESS CABLE & RAILING, INC.

|                                                                                                   |           |         | UNLESS OTHERWISE SPECIFIED:                 |           | NAME     | DATE     | Sto |
|---------------------------------------------------------------------------------------------------|-----------|---------|---------------------------------------------|-----------|----------|----------|-----|
|                                                                                                   |           |         | DIMENSIONS ARE IN Millimeters   TOLERANCES: | DRAWN     | GM       | 03/16/08 | 0.0 |
|                                                                                                   |           |         |                                             | CHECKED   |          |          | TIT |
|                                                                                                   |           |         |                                             | ENG APPR. |          |          |     |
| PROPRIETARY AND CONFIDENTIAL                                                                      |           |         |                                             | MFG APPR. |          |          |     |
|                                                                                                   |           |         |                                             | Q.A.      |          |          |     |
|                                                                                                   |           |         | TOLERANCING PER:                            | COMMENTS: | DMMENTS: |          |     |
| THE INFORMATION CONTAINED IN THIS DRAWING IS THE SOLE PROPERTY OF STAINLESS CABLE & RAILING, INC. |           |         | MATERIAL<br>316 Stainless                   |           |          |          | SI  |
| ANY REPRODUCTION IN PART OR AS A WHOLE WITHOUT THE WRITTEN PERMISSION                             | NEXT ASSY | USED ON | FINISH                                      |           |          |          |     |

DO NOT SCALE DRAWING

3

Stainless Cable & Railing, Inc. 888-686-7245 (RAIL)

ITLE:

Swage Anchor

SIZE DWG. NO. REV SCALE: 1:1 WEIGHT: SHEET 1 OF 1

APPLICATION

2