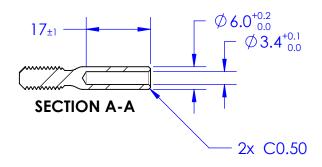

10-2720-10 DMC' NO'

OF STAINLESS CABLE & RAILING, INC.

|                                                                                                   |           |         | UNLESS OTHERWISE SPECIFIED:                 |           | NAME     | DATE     | Sto |
|---------------------------------------------------------------------------------------------------|-----------|---------|---------------------------------------------|-----------|----------|----------|-----|
|                                                                                                   |           |         | DIMENSIONS ARE IN Millimeters   TOLERANCES: | DRAWN     | GM       | 03/16/08 | 0.0 |
|                                                                                                   |           |         |                                             | CHECKED   |          |          | TIT |
|                                                                                                   |           |         |                                             | ENG APPR. |          |          |     |
| PROPRIETARY AND CONFIDENTIAL                                                                      |           |         |                                             | MFG APPR. |          |          |     |
|                                                                                                   |           |         |                                             | Q.A.      |          |          |     |
|                                                                                                   |           |         | TOLERANCING PER:                            | COMMENTS: | DMMENTS: |          |     |
| THE INFORMATION CONTAINED IN THIS DRAWING IS THE SOLE PROPERTY OF STAINLESS CABLE & RAILING, INC. |           |         | MATERIAL<br>316 Stainless                   |           |          |          | SI  |
| ANY REPRODUCTION IN PART OR AS A WHOLE WITHOUT THE WRITTEN PERMISSION                             | NEXT ASSY | USED ON | FINISH                                      |           |          |          |     |

DO NOT SCALE DRAWING

3

Stainless Cable & Railing, Inc. 888-686-7245 (RAIL)

ITLE:

Swage Anchor

SIZE DWG. NO. REV SCALE: 1:1 WEIGHT: SHEET 1 OF 1

APPLICATION

2