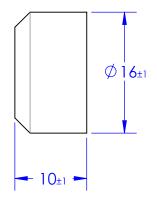

## SECTION A-A

|                                                                                                                                                                                                                                                        |             |         | UNLESS OTHERWISE SPECIFIED: |           | NAME | DATE     | Stainless C       | Inc.        |      |          |
|--------------------------------------------------------------------------------------------------------------------------------------------------------------------------------------------------------------------------------------------------------|-------------|---------|-----------------------------|-----------|------|----------|-------------------|-------------|------|----------|
|                                                                                                                                                                                                                                                        |             |         | TOLERANCES:<br>x = 0.5      | DRAWN     | GM   | 03/16/08 | 888-686-72        | 7245 (RAIL) |      |          |
|                                                                                                                                                                                                                                                        |             |         |                             | CHECKED   |      |          | TITLE: Cover      |             |      |          |
|                                                                                                                                                                                                                                                        |             |         |                             | ENG APPR. |      |          |                   |             |      |          |
| PROPRIETARY AND CONFIDENTIAL THE INFORMATION CONTAINED IN THIS DRAWING IS THE SOLE PROPERTY OF STAINLESS CABLE & RAILING, INC. ANY REPRODUCTION IN PART OR AS A WHOLE WITHOUT THE WRITTEN PERMISSION OF STAINLESS CABLE & RAILING, INC. IS PROHIBITED. |             |         |                             | MFG APPR. |      |          |                   |             |      |          |
|                                                                                                                                                                                                                                                        |             |         |                             | Q.A.      |      |          |                   |             |      |          |
|                                                                                                                                                                                                                                                        |             |         |                             | COMMENTS: |      |          |                   |             |      |          |
|                                                                                                                                                                                                                                                        |             |         | MATERIAL<br>316 Stainless   |           |      |          |                   |             |      | REV      |
|                                                                                                                                                                                                                                                        | NEXT ASSY   | USED ON | FINISH                      |           |      |          | $\mathbf{A} \cup$ | 1-032-0     | JI   | PR2      |
|                                                                                                                                                                                                                                                        | APPLICATION |         | DO NOT SCALE DRAWING        |           |      |          | SCALE: 2:1        | WEIGHT:     | SHEE | T 1 OF 1 |