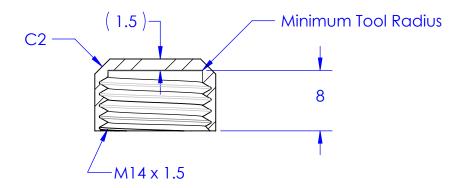

## SECTION A-A

|                                                                                                                                                                                                                                                        |             |         | UNLESS OTHERWISE SPECIFIED: |           | NAME | DATE     | Stainless C       | Inc.        |      |          |
|--------------------------------------------------------------------------------------------------------------------------------------------------------------------------------------------------------------------------------------------------------|-------------|---------|-----------------------------|-----------|------|----------|-------------------|-------------|------|----------|
|                                                                                                                                                                                                                                                        |             |         | TOLERANCES:<br>x = 0.5      | DRAWN     | GM   | 03/16/08 | 888-686-72        | 7245 (RAIL) |      |          |
|                                                                                                                                                                                                                                                        |             |         |                             | CHECKED   |      |          | TITLE: Cover      |             |      |          |
|                                                                                                                                                                                                                                                        |             |         |                             | ENG APPR. |      |          |                   |             |      |          |
| PROPRIETARY AND CONFIDENTIAL THE INFORMATION CONTAINED IN THIS DRAWING IS THE SOLE PROPERTY OF STAINLESS CABLE & RAILING, INC. ANY REPRODUCTION IN PART OR AS A WHOLE WITHOUT THE WRITTEN PERMISSION OF STAINLESS CABLE & RAILING, INC. IS PROHIBITED. |             |         |                             | MFG APPR. |      |          |                   |             |      |          |
|                                                                                                                                                                                                                                                        |             |         |                             | Q.A.      |      |          |                   |             |      |          |
|                                                                                                                                                                                                                                                        |             |         |                             | COMMENTS: |      |          |                   |             |      |          |
|                                                                                                                                                                                                                                                        |             |         | MATERIAL<br>316 Stainless   |           |      |          |                   |             |      | REV      |
|                                                                                                                                                                                                                                                        | NEXT ASSY   | USED ON | FINISH                      |           |      |          | $\mathbf{A} \cup$ | 1-032-0     | JI   | PR2      |
|                                                                                                                                                                                                                                                        | APPLICATION |         | DO NOT SCALE DRAWING        |           |      |          | SCALE: 2:1        | WEIGHT:     | SHEE | T 1 OF 1 |