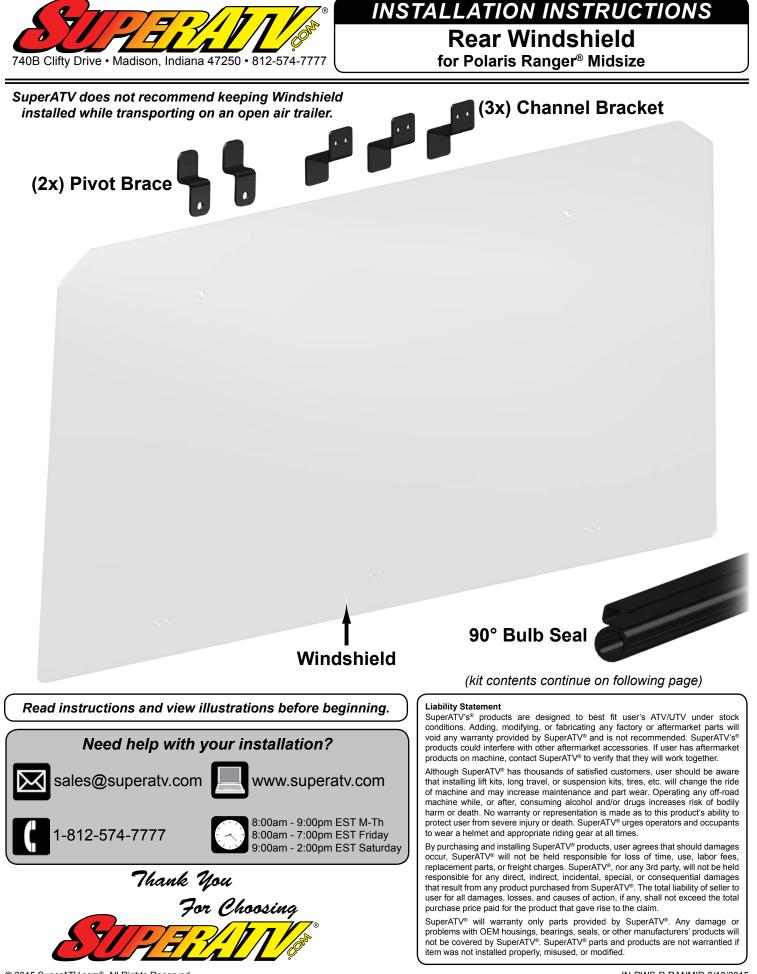

<sup>© 2015</sup> SuperATV.com<sup>®</sup>. All Rights Reserved.

install (1) piece of Seal to sides and bottom of Windshield (A)