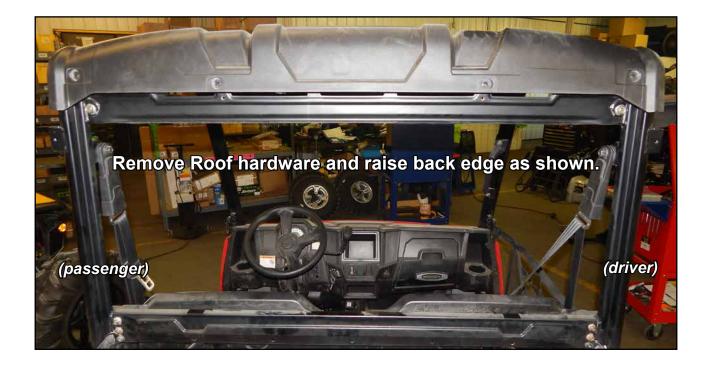

<sup>© 2015</sup> SuperATV.com<sup>®</sup>. All Rights Reserved.



install (1) piece of Seal to sides and bottom of Windshield (A)

## install Pivot Braces and Channel Brackets to Windshield









## Windshield Cleaning:

- Do not use window cleaning fluids (Windex, 409, etc) or any solvents (gasoline, denatured alcohol, acetone, etc).
- Never use abrasive cleaners, abrasive pads, or gritty cloths.
- Never use razor blades, scrapers, sqeegees, brushes, etc.
- 1. Thouroughly rinse Windshield to float off dirt and mud.
- 2. Using a soft cloth, or microfiber cloth, clean Windshield with warm water and a gentle detergent. Baby shampoo or hand washing soap are recommended.
- 3. To prevent water spots, use a chamois to blot Windshield dry.