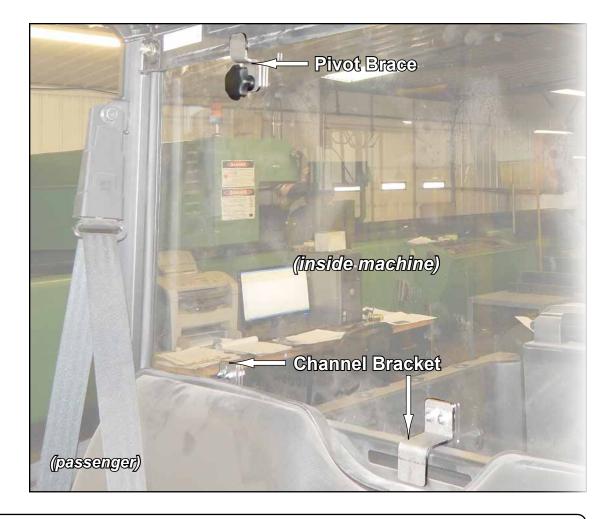

<sup>© 2015</sup> SuperATV.com<sup>®</sup>. All Rights Reserved.



install (1) piece of Seal to sides and bottom of Windshield (A)

## install Pivot Braces and Channel Brackets to Windshield









## Windshield Cleaning:

- Do not use window cleaning fluids (Windex, 409, etc) or any solvents (gasoline, denatured alcohol, acetone, etc).
- Never use abrasive cleaners, abrasive pads, or gritty cloths.
- Never use razor blades, scrapers, sqeegees, brushes, etc.
- 1. Thouroughly rinse Windshield to float off dirt and mud.
- 2. Using a soft cloth, or microfiber cloth, clean Windshield with warm water and a gentle detergent. Baby shampoo or hand washing soap are recommended.
- 3. To prevent water spots, use a chamois to blot Windshield dry.