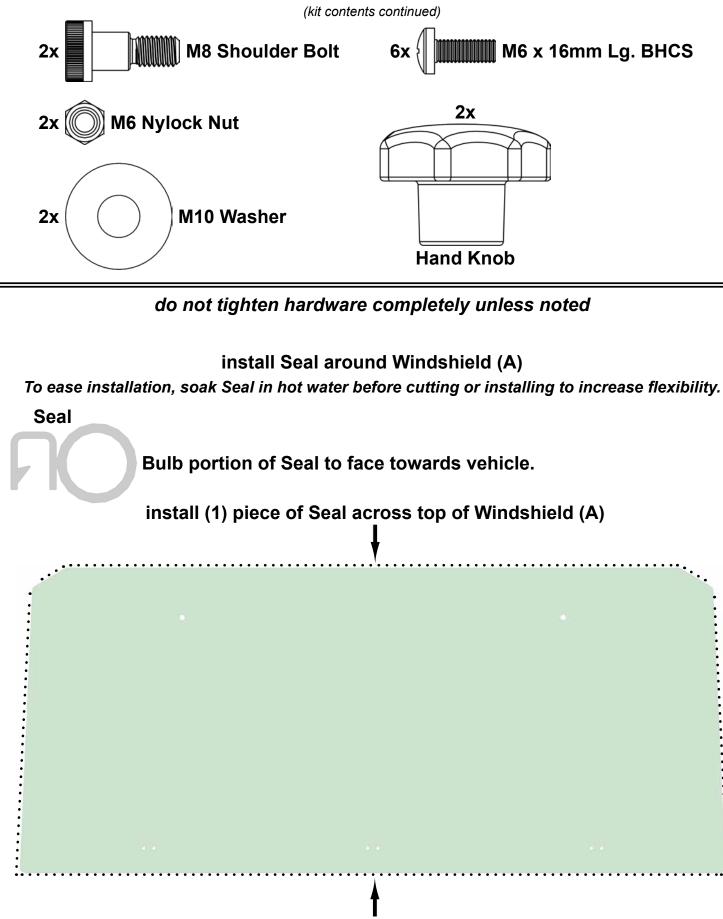

<sup>© 2015</sup> SuperATV.com<sup>®</sup>. All Rights Reserved.

install (1) piece of Seal to sides and bottom of Windshield (A)