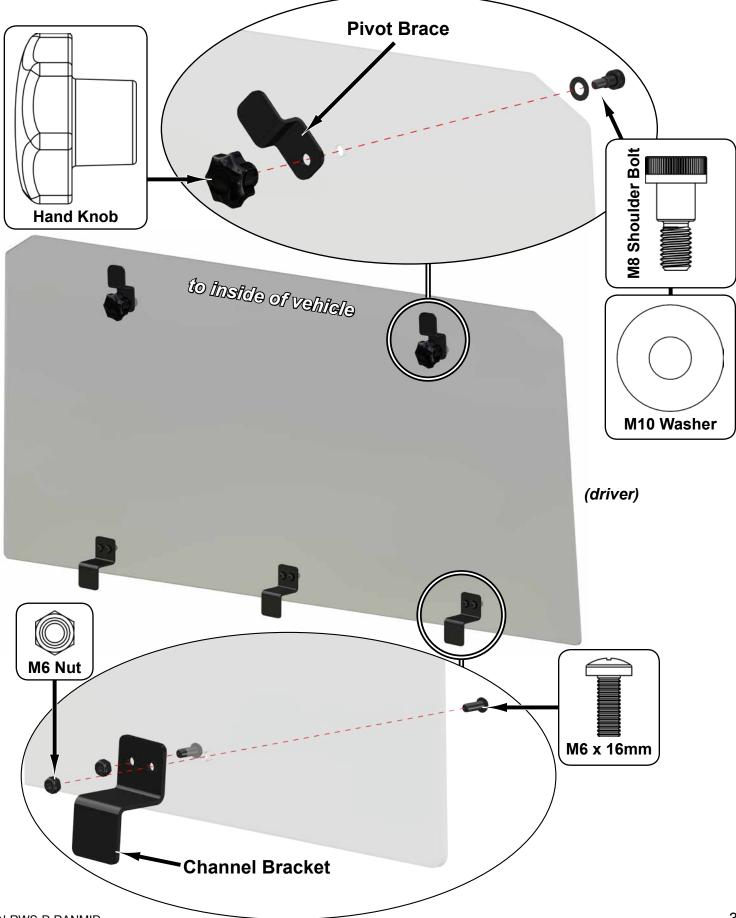

<sup>© 2015</sup> SuperATV.com<sup>®</sup>. All Rights Reserved.



install (1) piece of Seal to sides and bottom of Windshield (A)

## install Pivot Braces and Channel Brackets to Windshield









## Windshield Cleaning:

- Do not use window cleaning fluids (Windex, 409, etc) or any solvents (gasoline, denatured alcohol, acetone, etc).
- Never use abrasive cleaners, abrasive pads, or gritty cloths.
- Never use razor blades, scrapers, sqeegees, brushes, etc.
- 1. Thouroughly rinse Windshield to float off dirt and mud.
- 2. Using a soft cloth, or microfiber cloth, clean Windshield with warm water and a gentle detergent. Baby shampoo or hand washing soap are recommended.
- 3. To prevent water spots, use a chamois to blot Windshield dry.