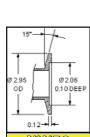

## NW FLANGES DIMENSIONS

ALSO KNOWN AS QF OR KF







## NW BLANK FLANGE - 304 STAINLESS STEEL



| PART NUMBER | Α    | LIST PRICE | SALE PRICE |
|-------------|------|------------|------------|
| NW10-050-SB | 0.20 | \$7.00     | \$5.00     |
| NW16-075-SB | 0.20 | \$7.00     | \$5.00     |
| NW25-100-SB | 0.20 | \$8.00     | \$5.00     |
| NW40-150-SB | 0.20 | \$12.50    | \$7.50     |
| NW50-200-SB | 0.20 | \$16.00    | \$7.50     |

Used to close off ports not being used

## LDS IS HERE TO HELP!!!

CONTACT US TODAY FOR YOUR FREE NW QUICK REFERENCE GUIDE STOP WONDERING WHAT SIZE NW YOU HAVE

LOOKING FOR NW10 FLANGES? TURN YOUR NW10 INTO AN NW16 BY USING AN ADAPTIVE CENTERING RING - SEE PAGE 16

## LDS=V/AGUUM.GOM





14