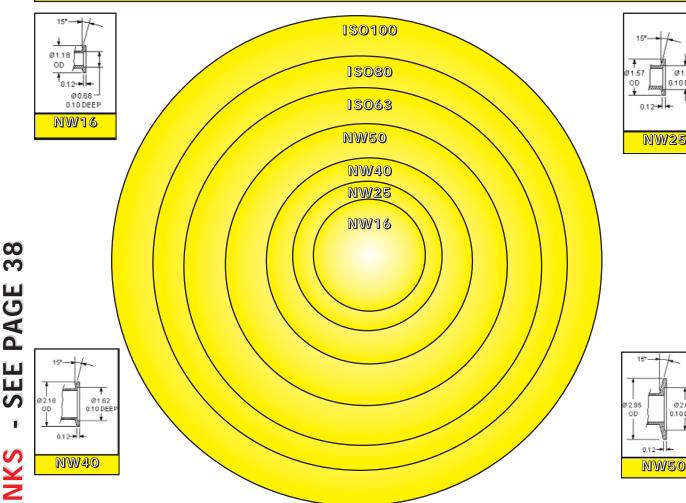

## NW FLANGES DIMENSIONS

ALSO KNOWN AS QF OR KF







## NW BLANK FLANGE - 304 STAINLESS STEEL



| PART NUMBER | Α    | LIST PRICE | SALE PRICE |
|-------------|------|------------|------------|
| NW10-050-SB | 0.20 | \$7.00     | \$5.00     |
| NW16-075-SB | 0.20 | \$7.00     | \$5.00     |
| NW25-100-SB | 0.20 | \$8.00     | \$5.00     |
| NW40-150-SB | 0.20 | \$12.50    | \$7.50     |
| NW50-200-SB | 0.20 | \$16.00    | \$7.50     |

Used to close off ports not being used

## LDS IS HERE TO HELP!!!

CONTACT US TODAY FOR YOUR FREE NW QUICK REFERENCE GUIDE STOP WONDERING WHAT SIZE NW YOU HAVE

LOOKING FOR NW10 FLANGES? TURN YOUR NW10 INTO AN NW16 BY USING AN ADAPTIVE CENTERING RING - SEE PAGE 16

## LDS=V/AGUUM.GOM





14