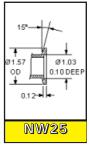

## NW FLANGES DIMENSIONS

ALSO KNOWN AS QF OR KF







## NW BLANK FLANGE - 304 STAINLESS STEEL



| PART NUMBER | Α    | LIST PRICE | SALE PRICE |
|-------------|------|------------|------------|
| NW10-050-SB | 0.20 | \$7.00     | \$5.00     |
| NW16-075-SB | 0.20 | \$7.00     | \$5.00     |
| NW25-100-SB | 0.20 | \$8.00     | \$5.00     |
| NW40-150-SB | 0.20 | \$12.50    | \$7.50     |
| NW50-200-SB | 0.20 | \$16.00    | \$7.50     |

Used to close off ports not being used

## LDS IS HERE TO HELP!!!

CONTACT US TODAY FOR YOUR FREE NW QUICK REFERENCE GUIDE STOP WONDERING WHAT SIZE NW YOU HAVE

LOOKING FOR NW10 FLANGES? TURN YOUR NW10 INTO AN NW16 BY USING AN ADAPTIVE CENTERING RING - SEE PAGE 16

## LDS=V/AGUUM.GOM





14