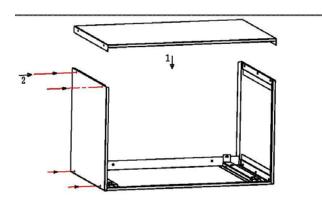

### **PRODUCT ASSEMBLY**

nut.

 $1\,{\mbox{\tiny N}}$  As shown in the picture, lock the bottom cover as sembly with spring

3. As shown in picture 1, install the top cover assembly on top of the left and right cover assembly, and then lock them tightly with screws as shown in picture 2.

2. As shown in picture 1, insert the left cover assembly and right cover assembly on the bottom cover assembly, and then lock them tightly with screws as shown in picture 2.

**4\***、As shown in picture 1, fix the grille fixed cap on the grille, insert the grille into the slot of the top cover as shown in picture 2,lock the bottom cover assembly and grille tightly with 2 pieces grille fixed screws as shown in picture 3.