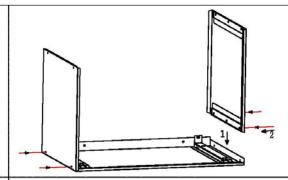

### **PRODUCT ASSEMBLY**

nut.

 $1\,{\mbox{\tiny N}}$  As shown in the picture, lock the bottom cover as sembly with spring

3. As shown in picture 1, install the top cover assembly on top of the left and right cover assembly, and then lock them tightly with screws as shown in picture 2.

2. As shown in picture 1, insert the left cover assembly and right cover assembly on the bottom cover assembly, and then lock them tightly with screws as shown in picture 2.

**4\***、As shown in picture 1, fix the grille fixed cap on the grille, insert the grille into the slot of the top cover as shown in picture 2,lock the bottom cover assembly and grille tightly with 2 pieces grille fixed screws as shown in picture 3.