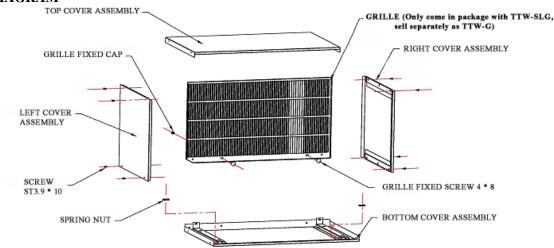

### PACKING LIST

| NO.: | PART NAME                             | QTY |
|------|---------------------------------------|-----|
| 1    | TOP COVER ASSEMBLY                    | 1   |
| 2    | LEFT COVER ASSEMBLY                   | 1   |
| 3    | RIGHT COVER ASSEMBLY                  | 1   |
| 4    | BOTTOM COVER ASSEMBLY                 | 1   |
| 5    | GRILLE (Only in package with TTW-SLG) | 1   |
| 6    | ATTACHMENT BAG                        | 1   |

### ATTACHMENT BAG

| NO.: | PART NAME                | QTY |
|------|--------------------------|-----|
| 1    | SCREW ST3.9 * 10         | 8   |
| 2    | SPRING NUT               | 2   |
| 3    | GRILLE FIXED CAP         | 2   |
| 4    | GRILLE FIXED SCREW 4 * 8 | 2   |

### **PRODUCT ASSEMBLY**

nut.

 $1\,{\mbox{\tiny N}}$  As shown in the picture, lock the bottom cover as sembly with spring

3. As shown in picture 1, install the top cover assembly on top of the left and right cover assembly, and then lock them tightly with screws as shown in picture 2.

2. As shown in picture 1, insert the left cover assembly and right cover assembly on the bottom cover assembly, and then lock them tightly with screws as shown in picture 2.

**4\***、As shown in picture 1, fix the grille fixed cap on the grille, insert the grille into the slot of the top cover as shown in picture 2,lock the bottom cover assembly and grille tightly with 2 pieces grille fixed screws as shown in picture 3.