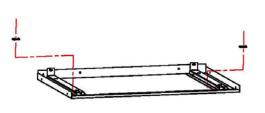

### **PRODUCT ASSEMBLY**

nut.

 $1\,{\mbox{\tiny N}}$  As shown in the picture, lock the bottom cover as sembly with spring

3. As shown in picture 1, install the top cover assembly on top of the left and right cover assembly, and then lock them tightly with screws as shown in picture 2.

2. As shown in picture 1, insert the left cover assembly and right cover assembly on the bottom cover assembly, and then lock them tightly with screws as shown in picture 2.

**4\***、As shown in picture 1, fix the grille fixed cap on the grille, insert the grille into the slot of the top cover as shown in picture 2,lock the bottom cover assembly and grille tightly with 2 pieces grille fixed screws as shown in picture 3.