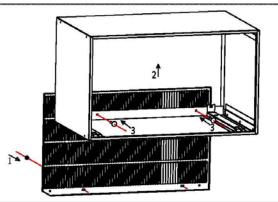

2. As shown in picture 1, insert the left cover assembly and right cover assembly on the bottom cover assembly, and then lock them tightly with screws as shown in picture 2.

**4\***、As shown in picture 1, fix the grille fixed cap on the grille, insert the grille into the slot of the top cover as shown in picture 2,lock the bottom cover assembly and grille tightly with 2 pieces grille fixed screws as shown in picture 3.