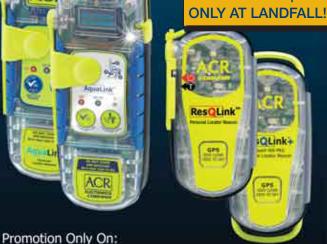

**SATELLITE3 406** 

Starting at **425**.00

**ONLY AT LANDFALL!** 

\$209.97 Retail Value

**PLBs** 

Starting at

\$50.00 OR FREE MAIL-IN-REBATE

AquaLink Models, SARLink Models, ResQLink Models