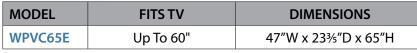

## WPVC65E TV Cabinet

- Overall dimensions are 47"W x 233/5"D x 65"H.
- Wood cabinet measures 47"W x 233/5"D x 30"H.
- Two locking drawers, Two locking cabinets.
- Includes four 3" furniture casters, two with brake to prevent unwanted movement.
- The brackets of the flat panel mount can be adjusted from 2" to 31½" apart.
- Includes 3-outlet UL listed electrical assembly with 15 ft. cord and cord wrap.