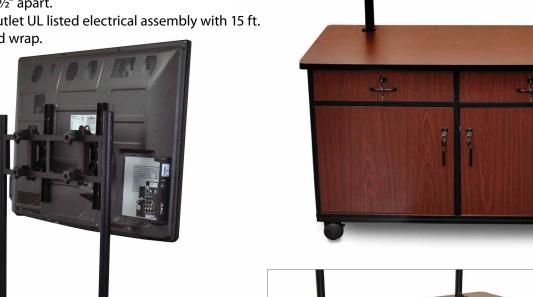

## WPVC65E TV Cabinet

- Overall dimensions are 47"W x 233/5"D x 65"H.
- Wood cabinet measures 47"W x 233/5"D x 30"H.
- Two locking drawers, Two locking cabinets.
- Includes four 3" furniture casters, two with brake to prevent unwanted movement.
- The brackets of the flat panel mount can be adjusted from 2" to 31½" apart.
- Includes 3-outlet UL listed electrical assembly with 15 ft. cord and cord wrap.

Convenient Cable **Pass Through Holes In The Back Of** Console

20° Tilt + / -

**Drawers & Cabinets Lock Adjustable Interior Shelves**