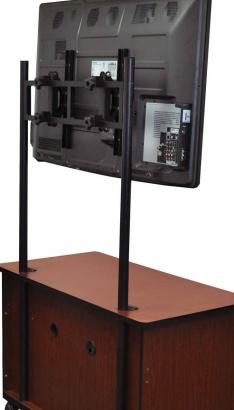

## Flat Panel TV Console With Lockable Storage

**Our New Wood Console With Integrated Flat Panel**, LCD or Plasma TV Mount Will Suit Any Corporate Or Office Environment

**Beautiful Black Cherry Look Finish** 

**Universal Mount Included** Holds Up To A 60" TV

Mounting Bracket Can Be Set So That The Center Of The TV Is 58", 61" Or 64" From The Floor

The WPVC65E television cabinet provides ample storage for components and accessories. This well-constructed entertainment center is built to manage most 60" LCD and Plasma flat panel TVs. This wooden TV stand offers ample enclosed cabinet space, a center shelf compartment and a small drawer where you can organize your audio video components and media. Comes complete with a universal mount.

## WPVC65E TV Cabinet

- Overall dimensions are 47"W x 233/5"D x 65"H.
- Wood cabinet measures 47"W x 233/5"D x 30"H.
- Two locking drawers, Two locking cabinets.
- Includes four 3" furniture casters, two with brake to prevent unwanted movement.
- The brackets of the flat panel mount can be adjusted from 2" to 31½" apart.
- Includes 3-outlet UL listed electrical assembly with 15 ft. cord and cord wrap.

Convenient Cable **Pass Through Holes In The Back Of** Console

20° Tilt + / -

**Drawers & Cabinets Lock Adjustable Interior Shelves**