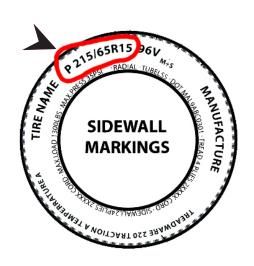

## Tire Cover Sizing Chart

On the side of your tire, you will find the mea-STEP 1 On the side of your tire, you will find the fired surement which will look like (but with different numbers): P225/70/R18 or 30x9.5 or LT255/75/R16.

## **IMPORTANT**

Some tires will have the size in INCHES on the side, which will be in this format (but with different numbers): 30x10.05". This translates to: 30" = diameter, 10.05" = width. This type of tire measurement tells you exactly what size your tire is. You will then be able to find the correct Tire Cover on www.allthingsjeep.com.