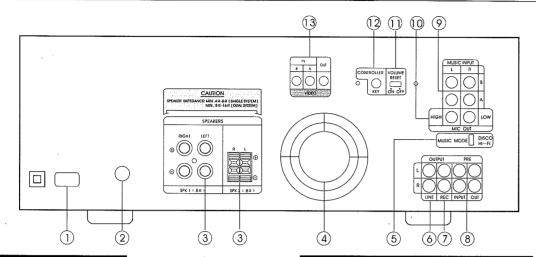

## 2.FUNCTION OF REAR PANEL

#### 1. AC POWER SUPPLY

Before plug-in the power supply, be sure to use the voltage of 110V  $60\mathrm{Hz}$ 

#### 2. AC POWER FUSE HOLDER

Use T4A fuse

#### 3. SPEAKER SYSTEMS TERMINAL

- 1.Do not let the bare speaker wires touch each other or any other metal part as this could damage this unit and / or speakers.
- 2. Make sure that the polarity of the speaker wires is correct. that is: + and-marking are observed. If these wires are reversed, the sound will be unnatural and will lack bass.
- 3. When one speaker system is used, speakers with an impedance of 4 to 8 ohms should be connected for used as main amplifier output terminals. Be careful when using two pairs of front or center speaker at the same time .since use of speakers with an impedance of less than 8 ohms will lead to damage, should use speakers with an impedance of 8 ohms to 16 ohms.

#### 4. HEATSINKING BLOWER OUTLET

#### 5. MUSIC SPECTRUM DISPLAY MODE

Disco position for disco use, and HI-FI position for karaoke use.

#### 6. AUXILIARY OUTPUT TERMINAL

This terminal connects amplifier output to the input terminal of external amplifier.

#### 7.RECORDING OUTPUT TERMINAL

Use this terminal when recording amplifier output at tape deck.

#### 8.SOUND-EFFECT DEVICE INPUT/OUTPUT

Use this terminal when connecting external sound effect devices such as graphic equalizer.

#### 9. MUSIC SOURCE INPUT

The terminal use to connect sound source, such as VCD/CD DVD etc.

#### 10.MIC SIGNAL OUTPUT

This terminal outputs microphones' sound only from the amplifier without echo effect.

#### 11.AUTO TURN BACK SWITCH

If turn on this switch, the master volume will be turn back to low volume position automatically after turn off this main unit and turn on it again.

#### 12. KEY CONTROL JACK

#### 13. VIDEO INPUT/OUTPUT JACKS

Connect input jack with the video output of DVD, VCD, Video tape, or LD etc. and connect output jack with the video input of the monitor TV. The original setting is on input A position.

- 1. Key control
- 2. Microphone volume control
- 3. A.B. input signal selector
- 4. Music master volume control