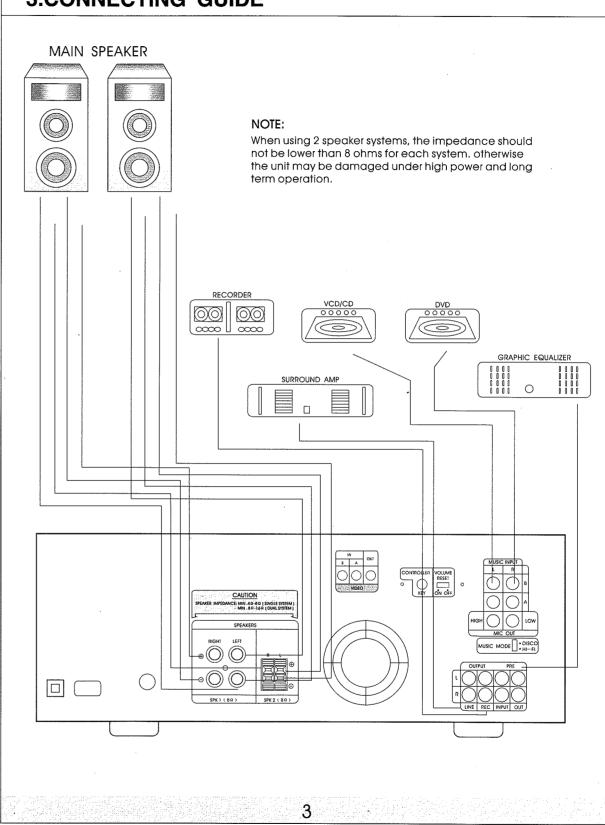

#### 3. SPEAKER SYSTEMS TERMINAL

- 1.Do not let the bare speaker wires touch each other or any other metal part as this could damage this unit and / or speakers.
- 2. Make sure that the polarity of the speaker wires is correct. that is: + and-marking are observed. If these wires are reversed, the sound will be unnatural and will lack bass.
- 3. When one speaker system is used, speakers with an impedance of 4 to 8 ohms should be connected for used as main amplifier output terminals. Be careful when using two pairs of front or center speaker at the same time .since use of speakers with an impedance of less than 8 ohms will lead to damage, should use speakers with an impedance of 8 ohms to 16 ohms.

#### 5. MUSIC SPECTRUM DISPLAY MODE

Disco position for disco use, and HI-FI position for karaoke use.

#### 6. AUXILIARY OUTPUT TERMINAL

This terminal connects amplifier output to the input terminal of external amplifier.

#### 7.RECORDING OUTPUT TERMINAL

Use this terminal when recording amplifier output at tape deck.

#### 8.SOUND-EFFECT DEVICE INPUT/OUTPUT

Use this terminal when connecting external sound effect devices such as graphic equalizer.

#### 9. MUSIC SOURCE INPUT

The terminal use to connect sound source, such as VCD/CD DVD etc.

#### 10.MIC SIGNAL OUTPUT

This terminal outputs microphones' sound only from the amplifier without echo effect.

## **3.CONNECTING GUIDE**