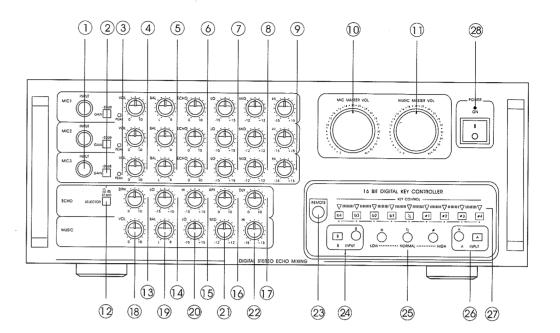

## 1.OPERATING GUIDE

#### **MICROPHONES**

- 1. Microphone input sockets
- 2.Input signal attenuators
- 3. Auto-gain level indicators
- 4. Microphone volume control
- 5.Balance control
- 6.Echo depth control
- 7.Bass adjust
- 8.Mid-range adjust
- 9.Treble adjust

## MASTER VOLUME

10.Microphone master volume control

## 11. Music master volume control

### ECHO

- 12.Stereo or mono selector
- 13.Depth control
- 14.Bass control
- 15.Treble control
- 16.Repeat control
- 17.Delay time control

## MUSIC

- 18. Music signal volume control
- 19.Balance control
- 20.Bass adjust
- 21.Mid-range adjust
- 22.Treble adjust

#### KEY CONTROL

- 23. Remote control sensor
- 24.B input signal plug-in controller
- 25.Key control
- 26.A input signal plug-in controller
- 27.Key Display

## POWER ON/OFF

28. Power switch

1