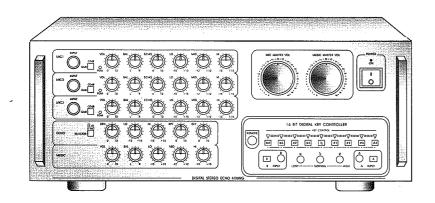

## 1.OPERATING GUIDE

#### **MICROPHONES**

- 1. Microphone input sockets
- 2.Input signal attenuators
- 3. Auto-gain level indicators
- 4. Microphone volume control
- 5.Balance control
- 6.Echo depth control
- 7.Bass adjust
- 8.Mid-range adjust
- 9.Treble adjust

## MASTER VOLUME

10.Microphone master volume control

## 11. Music master volume control

### ECHO

- 12.Stereo or mono selector
- 13.Depth control
- 14.Bass control
- 15.Treble control
- 16.Repeat control
- 17.Delay time control

## MUSIC

- 18. Music signal volume control
- 19.Balance control
- 20.Bass adjust
- 21.Mid-range adjust
- 22.Treble adjust

#### KEY CONTROL

- 23. Remote control sensor
- 24.B input signal plug-in controller
- 25.Key control
- 26.A input signal plug-in controller
- 27.Key Display

## POWER ON/OFF

28. Power switch

1