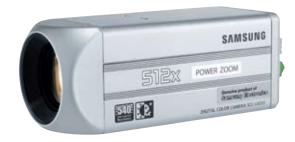

# $SCC ext{-}C4335\,$ 1/4" High Resolution Day/Night, WDR, Motorized Zoom Lens Camera

# **Summary**

This technologically advanced product is a high performance surveil-lance camera with a 1/4" Ex-view HAD PS CCD. The camera supports the industry's most innovative 32X optical zoom and 16X digital zoom that provides an overall zoom capability of 512X. The WDR (Wide Dynamic Range) function provides clear images even under extreme backlight circumstances where the intensity of illumination can vary excessively. Also its True Day/Night (moving filter) function can automatically switch from color mode during the day to B/W mode at night, thereby providing 24 hour observation.

This high-performance camera is very cost effective particularly when considering that the integrated lens and the use of a single camera for an application that would typically require multiple cameras. With auto focus, light level and iris controls it takes no time to set up and focus this camera. This product supports two interfaces such as the RS-485 communication interface and a wired control allowing more versatility to the user.

#### **Features**

- Digital Day/Night WDR Camera
- 1/4" Ex-View HAD CCD
- 540TV Lines (Color) and 570TV Lines (B/W) Resolution
- Minimum Scene Illumination: 0.001 Color / 0.0001 B/W Lux
   @ 15 IRE, Sens-up x256
- DSP (Digital Signal Processing)
- 32x Optical zoom and 16x Digital zoom lens
- Full auto focus function
- BLC Menu
- AWB: 3 Methods
- AGC with 3 Options
- Motion Detection (Area & Sensitivity)
- 16 Area privacy mask zone
- Multi-protocol (more than 8 companies)
- Multi-language OSD (On Screen Display)
- Picture in Picture on digital zoom
- Remote control (RS485), power zoom/focus control
- 1 Alarm Output
- 12VDC/AC24V (60Hz)