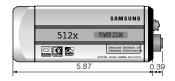

# **Dimensions (unit:in)**

Rear Panel

# **Specifications**

| •                          |                         |                                                 |
|----------------------------|-------------------------|-------------------------------------------------|
| Camera Type                |                         | Color                                           |
| Image Device               |                         | 1/4" Ex-View-HAD PS CCD                         |
| Effective Pixels           |                         | NTSC 768(H) x 494(V)                            |
| Minimum Scene Illumination | Color                   | 0.001 Lux @ 15IRE, Sens-Up                      |
|                            |                         | x 256                                           |
|                            |                         | 1.2 Lux @ 50IRE, No Sens-Up                     |
|                            | B/W                     | 0.0001 Lux @ 15IRE, Sens-Up                     |
|                            |                         | x 256                                           |
|                            |                         | 0.12 Lux @ 50IRE, No Sens-Up                    |
| Functions                  | Number of Privacy Zones | 16                                              |
|                            | Day & Night             | Color/BW/Auto (Moving Filter)                   |
|                            | Line Lock               | (INT/Line Lock)                                 |
|                            | White Balance           | ATW1/ATW2/AWC/MANUAL                            |
|                            | D-Zoom                  | Yes (~16x)                                      |
|                            | High Speed Shutter      | Yes (OFF ~ 1/10K)                               |
|                            | Motion Detection        | Yes                                             |
|                            | Sens-Up                 | Yes (2x ~ 256x)                                 |
|                            | Camera ID               | Max 20 Character                                |
|                            | Local Setup             | 3-axis button navigation                        |
|                            | Remote Control          | RS485, Voltage Zoom/Focus<br>Control            |
|                            | Alarm Output            | 1                                               |
|                            | Wide Dynamic Range      | Yes, x128                                       |
| Horizontal Resolution      | Wide Dynamic hange      | 540(Color)/570(B/W) TV Lines                    |
| Video Output               |                         | VBS 1.0Vp-p                                     |
| S/N Ratio                  |                         | Approx 50 dB                                    |
| Lens                       | Focal Length            | 3.55 ~ 113mm                                    |
|                            | Zoom Ratio              | 32x Optical                                     |
|                            | Aperture Ratio          | F1.69(W)/F4.17(T)                               |
|                            | Viewing Angle (Tele)    | 1.78°(H) x 1.34°(V)                             |
|                            | Viewing Angle (Wide)    | 56.41°(H) x 43.01°(V)                           |
| Operating Temperature      | viewing Angle (wide)    | 14° ~ 122°F (-10° ~ + 50°C)                     |
| - 0                        |                         | Less than 90%                                   |
| Operating Humidity Power   | Requirement             | DC12V/AC24V, 60Hz                               |
|                            | Consumption             | 5.5W                                            |
|                            | LED Indicator           | Yes                                             |
| Discouries Mai AM D        |                         |                                                 |
| Dimensions Net (W x D x H) |                         | 2.4 x 2.3 x 6.2 in / 60.5 X 59.5<br>X 159.2 mm) |
| Weight Net                 |                         | 1.3 lb / 595g                                   |
| Color                      | Body                    | Silver                                          |