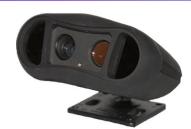

#### Vigilant C Series Camera:

- Super low profile form factor
- Combination infrared/color camera
- Built-in analog color overview
- 8mm through 75 mm lens Pkg. options
- Power Input: 12V DC

#### Vigilant X Series Camera:

- Ideal for parking lot scanning
- Analog infrared Camera
- Combined color overview
- 9' to 18' capture distance Power Input: 12V DC
- Power consumption: <20W