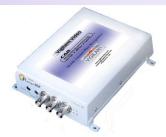

#### **Digital Signal Processor:**

- Single Point Power Connection
- Powers Entire System
- Crossover Cable direct to MDC
  6.5" L X 4.2" W X 1.5" H
  720 MHz DSP Processor

- BNC connection to cameras