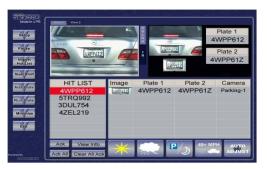

#### Vehicle "Hot-List" Alarm Monitor

# "Hot-List" Matching

#### Applications:

- Stolen Cars Suspected Criminal ID
- Unregistered Vehicles
- Uninsured Vehicles
- Crime Prevention
- Gang Identification
- City Map Alarm Overlay DOJ, NCIC, DMV & More

4WPP612

**4WPP612** 4WP8614 4W886L5