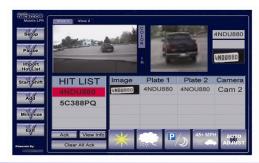

#### Vehicle "Hot-List" Alarm Monitor

# "Hot-List" Matching

#### Features:

- License plates compared against "Hot-List"
- "In-Car" audio/video alarm notification
- Records all records with time stamp & plate image
- Power CDMS via cruiser key ignition
  GPS coordinates w/ each record
- Adaptive Optical Character Recognition engine
- Utilizes Infrared and color camera technologies
- Display output to MDC w/ CDMS Remote Viewer
- Export and collect all capture records to LEARN

#### Features:

- "Hot-List" administration and update Management
- Integration of car plates into common database

- Ideal for multiple patrol car force over large areas
  Plate record data specifically indexed with GPS
  Historical query & forensic mapping to aid investigations
  Automated reports for users to track key statistics