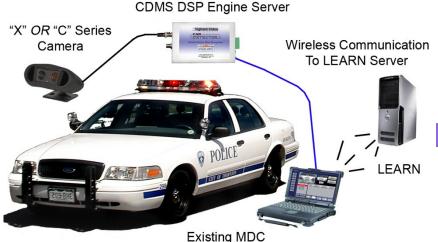

# **CDMS** Architecture

#### **Architectural Features Include:**

- Choice between 2 high performance LPR camera types
- Built in color overview camera
- · Choice between front or rear view schemes
- Parking lots, community sweeping and highway patrol
- Installation of CDMS on existing laptops or MDCs
- CDMS Remote Viewer to access DSP compute resource
- "Hot List" import via USB key or download from LEARN
  Interface to LEARN for enterprise storage and queries

### **Required Components:**

- CarDetector Mobile LPR Edition software application
   Vigilant Video's "C" or "X" series low profile LPR Cameras
   CarDetector DSP Engine

   No dedicated PC necessary

# **Hardware Components**

#### Vigilant C Series Camera:

- Super low profile form factor
- Combination infrared/color camera
- Built-in analog color overview
- 8mm through 75 mm lens Pkg. options
- Power Input: 12V DC

#### Vigilant X Series Camera:

- Ideal for parking lot scanning
- Analog infrared Camera
- Combined color overview
- 9' to 18' capture distance Power Input: 12V DC
- Power consumption: <20W

#### **Digital Signal Processor:**

- Single Point Power Connection
- Powers Entire System
- Crossover Cable direct to MDC
  6.5" L X 4.2" W X 1.5" H
  720 MHz DSP Processor

- BNC connection to cameras