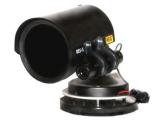

#### Vigilant C Series Camera:

- Super low profile form factor
- Combination infrared/color camera
- Built-in analog color overview
- 8mm through 75 mm lens Pkg. options
- Power Input: 12V DC

#### Vigilant X Series Camera:

- Ideal for parking lot scanning
- Analog infrared Camera
- Combined color overview
- 9' to 18' capture distance Power Input: 12V DC
- Power consumption: <20W